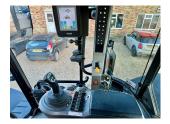

## **PRODUCT DESCRIPTION**

710/60 R42 REAR TYRES, 600/65 R28 FRONT TYRES, ALL 80%, 5 + 1 SPOOLS, FRONT LINKAGE, FIELD PRO, DECK WEIGHT, XCN1050 & NAV900 TO RTK, MACHINE CARE TO 29.06.2026 OR 5000 HOURS

JCB FASTRAC

Stock number: 21032300

Year: 2021

Hours: 1511

**Condition: Excellent** 

Status: Used

Reg No: AF21 EYU

Depot Location: G & J PECK LTD 456A HERNE ROAD,RAMSEY ST MARYS,HUNTINGDON,CAMBS PE26 2TJ Telephone: 01733 844642