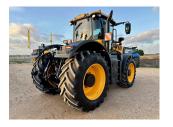

## JCB 8330 STAGE V YEAR: 2021 HOURS: 1511 STOCK NUMBER: 21032300

All prices shown are exclusive of VAT.

Email Sales Manager Directly

SKU: 202121032300 Price: £177,500 Stock: N/A

## **PRODUCT DESCRIPTION**

710/60 R42 REAR TYRES, 600/65 R28 FRONT TYRES, ALL 80%, 5 + 1 SPOOLS, FRONT LINKAGE, FIELD PRO, DECK WEIGHT, XCN1050 & NAV900 TO RTK, MACHINE CARE TO 29.06.2026 OR 5000 HOURS

JCB FASTRAC

Stock number: 21032300

Year: 2021

Hours: 1511

**Condition: Excellent** 

Status: Used

Reg No: AF21 EYU

Depot Location: G & J PECK LTD 456A HERNE ROAD,RAMSEY ST MARYS,HUNTINGDON,CAMBS PE26 2TJ Telephone: 01733 844642