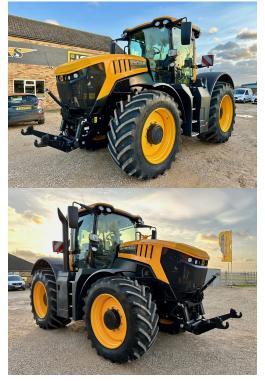

## JCB 8330 STAGE V YEAR: 2021 HOURS: 1511 STOCK NUMBER: 21032300

All prices shown are exclusive of VAT.

Email Sales Manager Directly

SKU: 202121032300 Price: £177,500 Stock: N/A

## **PRODUCT DESCRIPTION**

710/60 R42 REAR TYRES, 600/65 R28 FRONT TYRES, ALL 80%, 5 + 1 SPOOLS, FRONT LINKAGE, FIELD PRO, DECK WEIGHT, XCN1050 & NAV900 TO RTK, MACHINE CARE TO 29.06.2026 OR 5000 HOURS

JCB FASTRAC

Stock number: 21032300

Year: 2021

Hours: 1511

**Condition: Excellent** 

Status: Used

Reg No: AF21 EYU

Depot Location: G & J PECK LTD 456A HERNE ROAD,RAMSEY ST MARYS,HUNTINGDON,CAMBS PE26 2TJ Telephone: 01733 844642