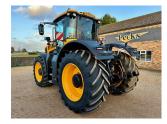

## JCB 8330 STAGE V YEAR: 2021 HOURS: 1511 STOCK NUMBER: 21032300

All prices shown are exclusive of VAT.

Email Sales Manager Directly

SKU: 202121032300 Price: £177,500 Stock: N/A

## **PRODUCT DESCRIPTION**

710/60 R42 REAR TYRES, 600/65 R28 FRONT TYRES, ALL 80%, 5 + 1 SPOOLS, FRONT LINKAGE, FIELD PRO, DECK WEIGHT, XCN1050 & NAV900 TO RTK, MACHINE CARE TO 29.06.2026 OR 5000 HOURS

JCB FASTRAC

Stock number: 21032300

Year: 2021

Hours: 1511

**Condition: Excellent** 

Status: Used

Reg No: AF21 EYU

Depot Location: G & J PECK LTD 456A HERNE ROAD,RAMSEY ST MARYS,HUNTINGDON,CAMBS PE26 2TJ Telephone: 01733 844642