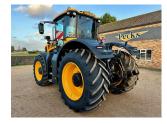

## JCB 8330 STAGE V YEAR: 2021 HOURS: 1508 STOCK NUMBER: 21032300

All prices shown are exclusive of VAT.

Email Sales Manager Directly

SKU: 202121032300 Price: £177,500 Stock: N/A

## **PRODUCT DESCRIPTION**

710/60 R42 REAR TYRES, 600/65 R28 FRONT TYRES, ALL 80%, 5 + 1 SPOOLS, FRONT LINKAGE, FIELD PRO, DECK WEIGHT, XCN1050 & NAV900 TO RTK, MACHINE CARE TO 29.06.2026 OR 5000 HOURS

JCB FASTRAC

Stock number: 21032300

Year: 2021

Hours: 1508

**Condition: Excellent** 

Status: Used

Reg No: AF21 EYU

Depot Location: G & J PECK LTD 456A HERNE ROAD,RAMSEY ST MARYS,HUNTINGDON,CAMBS PE26 2TJ Telephone: 01733 844642