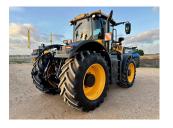

## JCB 8330 STAGE V YEAR: 2021 HOURS: 1508 STOCK NUMBER: 21032300

All prices shown are exclusive of VAT.

Email Sales Manager Directly

SKU: 202121032300 Price: £177,500 Stock: N/A

## **PRODUCT DESCRIPTION**

710/60 R42 REAR TYRES, 600/65 R28 FRONT TYRES, ALL 80%, 5 + 1 SPOOLS, FRONT LINKAGE, FIELD PRO, DECK WEIGHT, XCN1050 & NAV900 TO RTK, MACHINE CARE TO 29.06.2026 OR 5000 HOURS

JCB FASTRAC

Stock number: 21032300

Year: 2021

Hours: 1508

**Condition: Excellent** 

Status: Used

Reg No: AF21 EYU

Depot Location: G & J PECK LTD 456A HERNE ROAD,RAMSEY ST MARYS,HUNTINGDON,CAMBS PE26 2TJ Telephone: 01733 844642