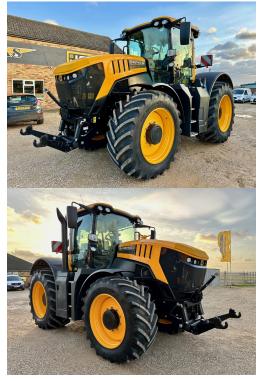

## JCB 8330 STAGE V YEAR: 2021 HOURS: 1508 STOCK NUMBER: 21032300

All prices shown are exclusive of VAT.

Email Sales Manager Directly

SKU: 202121032300 Price: £177,500 Stock: N/A

## **PRODUCT DESCRIPTION**

710/60 R42 REAR TYRES, 600/65 R28 FRONT TYRES, ALL 80%, 5 + 1 SPOOLS, FRONT LINKAGE, FIELD PRO, DECK WEIGHT, XCN1050 & NAV900 TO RTK, MACHINE CARE TO 29.06.2026 OR 5000 HOURS

JCB FASTRAC

Stock number: 21032300

Year: 2021

Hours: 1508

**Condition: Excellent** 

Status: Used

Reg No: AF21 EYU

Depot Location: G & J PECK LTD 456A HERNE ROAD,RAMSEY ST MARYS,HUNTINGDON,CAMBS PE26 2TJ Telephone: 01733 844642