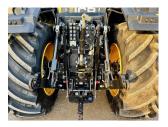

## **PRODUCT DESCRIPTION**

710/60 R42 REAR TYRES, 600/65 R28 FRONT TYRES, ALL 80%, 5 + 1 SPOOLS, FRONT LINKAGE, FIELD PRO, DECK WEIGHT, XCN1050 & NAV900 TO RTK, MACHINE CARE TO 29.06.2026 OR 5000 HOURS