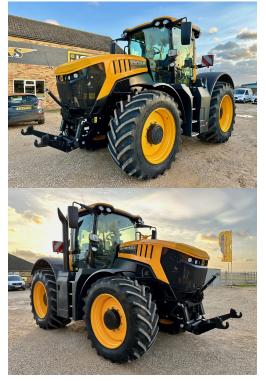

## JCB 8330 STAGE V YEAR: 2021 HOURS: 1445 STOCK NUMBER: 21032300

All prices shown are exclusive of VAT.

Email Sales Manager Directly

SKU: 202121032300 Price: £178,500 Stock: N/A

## **PRODUCT DESCRIPTION**

710/60 R42 REAR TYRES, 600/65 R28 FRONT TYRES, ALL 80%, 5 + 1 SPOOLS, FRONT LINKAGE, FIELD PRO, DECK WEIGHT, XCN1050 & NAV900 TO RTK, MACHINE CARE TO 29.06.2026 OR 5000 HOURS

JCB FASTRAC

Stock number: 21032300

Year: 2021

Hours: 1445

**Condition: Excellent** 

Status: Used

Reg No: AF21 EYU

Depot Location: G & J PECK LTD 456A HERNE ROAD,RAMSEY ST MARYS,HUNTINGDON,CAMBS PE26 2TJ Telephone: 01733 844642