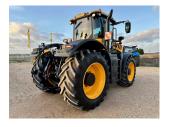

## JCB 8330 STAGE V YEAR: 2021 HOURS: 1445 STOCK NUMBER: 21032300

All prices shown are exclusive of VAT.

Email Sales Manager Directly

SKU: 202121032300 Price: £178,500 Stock: N/A

## **PRODUCT DESCRIPTION**

710/60 R42 REAR TYRES, 600/65 R28 FRONT TYRES, ALL 80%, 5 + 1 SPOOLS, FRONT LINKAGE, FIELD PRO, DECK WEIGHT, XCN1050 & NAV900 TO RTK, MACHINE CARE TO 29.06.2026 OR 5000 HOURS

JCB FASTRAC

Stock number: 21032300

Year: 2021

Hours: 1445

**Condition: Excellent** 

Status: Used

Reg No: AF21 EYU

Depot Location: G & J PECK LTD 456A HERNE ROAD,RAMSEY ST MARYS,HUNTINGDON,CAMBS PE26 2TJ Telephone: 01733 844642