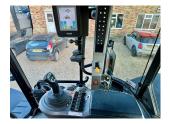

## **PRODUCT DESCRIPTION**

710/60 R42 REAR TYRES, 600/65 R28 FRONT TYRES, ALL 80%, 5 + 1 SPOOLS, FRONT LINKAGE, FIELD PRO, DECK WEIGHT, XCN1050 & NAV900 TO RTK, MACHINE CARE TO 29.06.2026 OR 5000 HOURS

JCB FASTRAC

Stock number: 21032300

Year: 2021

Hours: 1445

**Condition: Excellent** 

Status: Used

Reg No: AF21 EYU

Depot Location: G & J PECK LTD 456A HERNE ROAD,RAMSEY ST MARYS,HUNTINGDON,CAMBS PE26 2TJ Telephone: 01733 844642