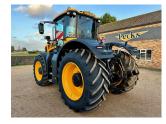

## JCB 8330 STAGE V YEAR: 2021 HOURS: 1445 STOCK NUMBER: 21032300

All prices shown are exclusive of VAT.

Email Sales Manager Directly

SKU: 202121032300 Price: £178,500 Stock: N/A

## **PRODUCT DESCRIPTION**

710/60 R42 REAR TYRES, 600/65 R28 FRONT TYRES, ALL 80%, 5 + 1 SPOOLS, FRONT LINKAGE, FIELD PRO, DECK WEIGHT, XCN1050 & NAV900 TO RTK, MACHINE CARE TO 29.06.2026 OR 5000 HOURS

JCB FASTRAC

Stock number: 21032300

Year: 2021

Hours: 1445

**Condition: Excellent** 

Status: Used

Reg No: AF21 EYU

Depot Location: G & J PECK LTD 456A HERNE ROAD,RAMSEY ST MARYS,HUNTINGDON,CAMBS PE26 2TJ Telephone: 01733 844642