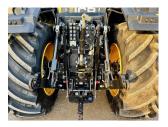

## **PRODUCT DESCRIPTION**

710/60 R42 REAR TYRES, 600/65 R28 FRONT TYRES, ALL 80%, 5 + 1 SPOOLS, FRONT LINKAGE, FIELD PRO, DECK WEIGHT, XCN1050 & NAV900 TO RTK, MACHINE CARE TO 29.06.2026 OR 5000 HOURS

JCB FASTRAC

Stock number: 21032300

Year: 2021

Hours: 1445

**Condition: Excellent** 

Status: Used

Reg No: AF21 EYU

Depot Location: G & J PECK LTD 456A HERNE ROAD,RAMSEY ST MARYS,HUNTINGDON,CAMBS PE26 2TJ Telephone: 01733 844642