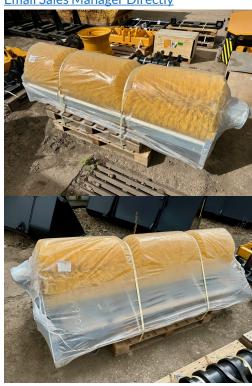

## **PRODUCT DESCRIPTION**

TO FIT 1.5 M3 C/W BUCKET TOP MOUNTING BRACKETS

JCB BUCKET BRUSH

Stock number: 21034077

Year: 2024

Hours: 0

Condition: New

Status: New