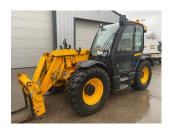

**JCB 542-70 AGS** 

**YEAR: 2019** 

**HOURS: 3456** 

**STOCK NUMBER: 61032191** 

All prices shown are exclusive of VAT.

**Email Sales Manager Directly** 

**SKU:** 201961032191

Price: £62,000 Stock: N/A

## **PRODUCT DESCRIPTION**

AGRI SUPER, 7 METRE REACH, 4.2 TONNE LIFT CAPACITY, 40K 6 SPEED GEARBOX WITH TORQULOCK, AIR CON, REAR TRAILER BRAKES, LIGHT AND HYDRAULICS, REAR PICKUP HITCH, LED WORKLIGHTS

JCB LOADALL

Stock number: 61032191

Year: 2019

Hours: 3456

Condition: Good

Status: Used

Reg No: AV69 LXH