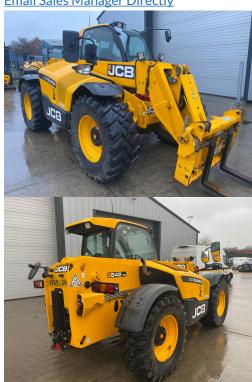

**JCB 542-70 AGS** 

**YEAR: 2019** 

**HOURS: 3456** 

**STOCK NUMBER: 61032191** 

All prices shown are exclusive of VAT.

**Email Sales Manager Directly** 

**SKU:** 201961032191

Price: £62,000 Stock: N/A

## **PRODUCT DESCRIPTION**

AGRI SUPER, 7 METRE REACH, 4.2 TONNE LIFT CAPACITY, 40K 6 SPEED GEARBOX WITH TORQULOCK, AIR CON, REAR TRAILER BRAKES, LIGHT AND HYDRAULICS, REAR PICKUP HITCH, LED WORKLIGHTS

JCB LOADALL

Stock number: 61032191

Year: 2019

Hours: 3456

Condition: Good

Status: Used

Reg No: AV69 LXH