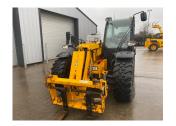

**JCB 542-70 AGS** 

**YEAR: 2019** 

**HOURS: 3456** 

**STOCK NUMBER: 61032191** 

All prices shown are exclusive of VAT.

**Email Sales Manager Directly** 

**SKU:** 201961032191

Price: £62,000 Stock: N/A

## **PRODUCT DESCRIPTION**

AGRI SUPER, 7 METRE REACH, 4.2 TONNE LIFT CAPACITY, 40K 6 SPEED GEARBOX WITH TORQULOCK, AIR CON, REAR TRAILER BRAKES, LIGHT AND HYDRAULICS, REAR PICKUP HITCH, LED WORKLIGHTS

JCB LOADALL

Stock number: 61032191

Year: 2019

Hours: 3456

Condition: Good

Status: Used

Reg No: AV69 LXH