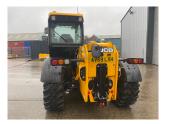

**JCB 542-70 AGS** 

**YEAR: 2019** 

**HOURS: 3456** 

**STOCK NUMBER: 61032191** 

All prices shown are exclusive of VAT.

**Email Sales Manager Directly** 

**SKU:** 201961032191

Price: £62,000 Stock: N/A

## **PRODUCT DESCRIPTION**

AGRI SUPER, 7 METRE REACH, 4.2 TONNE LIFT CAPACITY, 40K 6 SPEED GEARBOX WITH TORQULOCK, AIR CON, REAR TRAILER BRAKES, LIGHT AND HYDRAULICS, REAR PICKUP HITCH, LED WORKLIGHTS

JCB LOADALL

Stock number: 61032191

Year: 2019

Hours: 3456

Condition: Good

Status: Used

Reg No: AV69 LXH