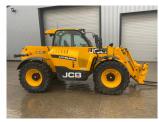

**JCB 542-70 AGS** 

**YEAR: 2019** 

**HOURS: 3456** 

**STOCK NUMBER: 61032191** 

All prices shown are exclusive of VAT.

**Email Sales Manager Directly** 

**SKU:** 201961032191

Price: £62,000 Stock: N/A

## **PRODUCT DESCRIPTION**

AGRI SUPER, 7 METRE REACH, 4.2 TONNE LIFT CAPACITY, 40K 6 SPEED GEARBOX WITH TORQULOCK, AIR CON, REAR TRAILER BRAKES, LIGHT AND HYDRAULICS, REAR PICKUP HITCH, LED WORKLIGHTS

JCB LOADALL