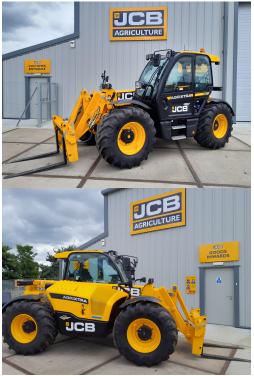

## JCB 538-60V AGVT HOURS: 516 STOCK NUMBER: 51031949

All prices shown are exclusive of VAT.

Email Sales Manager Directly

SKU: 202351031949 Price: £91,000 Stock: N/A

## **PRODUCT DESCRIPTION**

PVSG ECU AGRI XTRA WITH DUALTECH VT, STAGE 5, MICHELIN XMCL 500/70 R24, Q-FIT CARRIAGE, 150HP \*\*IN STOCK\*\* \*\*EX-DEMO\*\*

< JCB LOADALL

Stock number: 51031949

Year: 2023

Hours: 516

Condition: New

Status: New

Reg No: AF73 FPX

Depot Location: G & J PECK LTD ELSOM WAY,WARDENTREE PARK,PINCHBECK,SPALDING PE11 3JG Telephone: 01775 724343