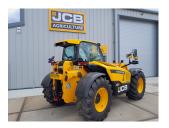

JCB 538-60V AGVT HOURS: 500

**STOCK NUMBER: 51031949** 

All prices shown are exclusive of VAT.

# **PRODUCT DESCRIPTION**

PVSG ECU AGRI XTRA WITH DUALTECH VT, STAGE 5, MICHELIN XMCL 500/70 R24, Q-FIT CARRIAGE, 150HP \*\*IN STOCK\*\* \*\*EX-DEMO\*\*

< JCB LOADALL

Stock number: 51031949

Year: 2023

Hours: 500

Condition: New

Status: New

Reg No: AF73 FPX