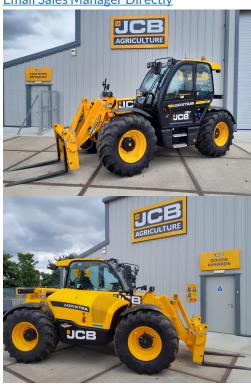

JCB 538-60V AGVT HOURS: 500

**STOCK NUMBER: 51031949** 

All prices shown are exclusive of VAT.

# **PRODUCT DESCRIPTION**

PVSG ECU AGRI XTRA WITH DUALTECH VT, STAGE 5, MICHELIN XMCL 500/70 R24, Q-FIT CARRIAGE, 150HP \*\*IN STOCK\*\* \*\*EX-DEMO\*\*

< JCB LOADALL

Stock number: 51031949

Year: 2023

Hours: 500

Condition: New

Status: New

Reg No: AF73 FPX