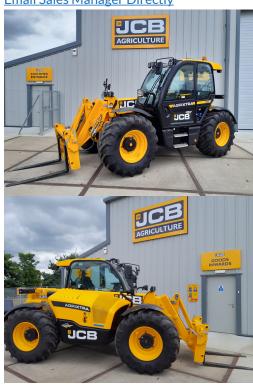

JCB 538-60V AGVT HOURS: 478

**STOCK NUMBER: 51031949** 

All prices shown are exclusive of VAT.

### **PRODUCT DESCRIPTION**

PVSG ECU AGRI XTRA WITH DUALTECH VT, STAGE 5, MICHELIN XMCL 500/70 R24, Q-FIT CARRIAGE, 150HP \*\*IN STOCK\*\* \*\*EX-DEMO\*\*

< JCB LOADALL

Stock number: 51031949

Year: 2023

Hours: 478

Condition: New

Status: New

Reg No: AF73 FPX