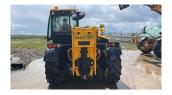

**JCB 536-95 AGS** 

YEAR: 2019 HOURS: 2782

**STOCK NUMBER: 31032894** 

All prices shown are exclusive of VAT.

**Email Sales Manager Directly** 

SKU: 201931032894

Price: POA

Stock: Available on back-order

## **PRODUCT DESCRIPTION**

\*\*DUE IN SUMMER 2024\*\* MICHELIN XMCL 460/70 R24, SERVO 1 LEVER 1 AUX, CAB SERIES III INC SINGLE PIECE CURVED WINDSCREEN, ADJ STEERING WHEEL, AIR SUSPENSION SEAT WITH SEAT MOUNTED CONTROL POD, Q-FIT CARRIAGE, ROTATING BEACON - MAGNETIC MOUNT, 145HP JCB ECOMAX 448 ENGINE INC AUTO REVERSE FAN,

JCB LOADALL

Stock number: 31032894

Year: 2019

Hours: 2782

Condition: Average

Status: Used

Reg No: AE69 YBH