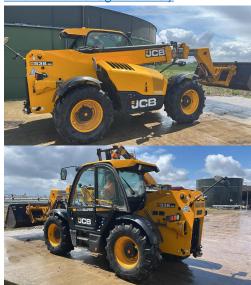

**JCB 536-95 AGS** 

YEAR: 2019 HOURS: 2782

**STOCK NUMBER: 31032894** 

All prices shown are exclusive of VAT.

**Email Sales Manager Directly** 

SKU: 201931032894

Price: POA

Stock: Available on back-order

## **PRODUCT DESCRIPTION**

\*\*DUE IN SUMMER 2024\*\* MICHELIN XMCL 460/70 R24, SERVO 1 LEVER 1 AUX, CAB SERIES III INC SINGLE PIECE CURVED WINDSCREEN, ADJ STEERING WHEEL, AIR SUSPENSION SEAT WITH SEAT MOUNTED CONTROL POD, Q-FIT CARRIAGE, ROTATING BEACON - MAGNETIC MOUNT, 145HP JCB ECOMAX 448 ENGINE INC AUTO REVERSE FAN,

JCB LOADALL

Stock number: 31032894

Year: 2019

Hours: 2782

Condition: Average

Status: Used

Reg No: AE69 YBH