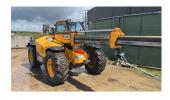

**JCB 536-95 AGS** 

YEAR: 2019 HOURS: 2782

**STOCK NUMBER: 31032894** 

All prices shown are exclusive of VAT.

**Email Sales Manager Directly** 

SKU: 201931032894

Price: POA

Stock: Available on back-order

## **PRODUCT DESCRIPTION**

\*\*DUE IN SUMMER 2024\*\* MICHELIN XMCL 460/70 R24, SERVO 1 LEVER 1 AUX, CAB SERIES III INC SINGLE PIECE CURVED WINDSCREEN, ADJ STEERING WHEEL, AIR SUSPENSION SEAT WITH SEAT MOUNTED CONTROL POD, Q-FIT CARRIAGE, ROTATING BEACON - MAGNETIC MOUNT, 145HP JCB ECOMAX 448 ENGINE INC AUTO REVERSE FAN,

JCB LOADALL

Stock number: 31032894

Year: 2019

Hours: 2782

Condition: Average

Status: Used

Reg No: AE69 YBH