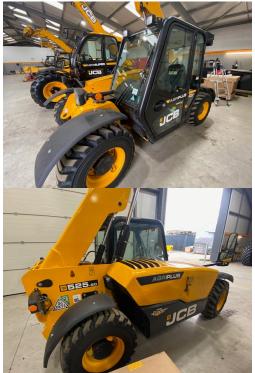

## JCB 525-60 AGRI+ HOURS: 68 STOCK NUMBER: 21033149

All prices shown are exclusive of VAT.

Email Sales Manager Directly

SKU: 202321033149 Price: £65,000 Stock: N/A

## **PRODUCT DESCRIPTION**

CAMSO AGRI 12.5/80-18, HYD PIN LOCK, AIR SEAT, Q-FIT CARRIAGE, BEACON, TWO HITCH MIRROR, SRS, BOOM WORK LIGHTS COMES WITH EXTRA SET OF 12-16.5 GALAXY IND WHEELS AND TYRES \*\*EX DEMO\*\*

JCB LOADALL

Stock number: 21033149

Year: 2023

Hours: 68

Condition: New

Status: New

Reg No: AE74 ZKG

Depot Location: G & J PECK LTD ELSOM WAY,WARDENTREE PARK,PINCHBECK,SPALDING PE11 3JG Telephone: 01775 724343