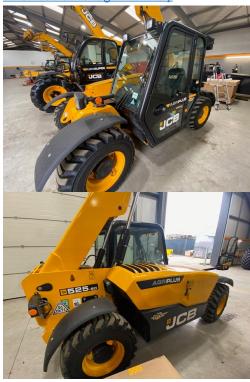

JCB 525-60 AGRI+

**HOURS: 238** 

**STOCK NUMBER: 21033149** 

All prices shown are exclusive of VAT.

**Email Sales Manager Directly** 

**SKU:** 202321033149

Price: £65,000 Stock: N/A

## **PRODUCT DESCRIPTION**

CAMSO AGRI 12.5/80-18, HYD PIN LOCK, AIR SEAT, Q-FIT CARRIAGE, BEACON, TWO HITCH MIRROR, SRS, BOOM WORK LIGHTS COMES WITH EXTRA SET OF 12-16.5 GALAXY IND WHEELS AND TYRES \*\*EX DEMO\*\*

JCB LOADALL

Stock number: 21033149

Year: 2023

Hours: 238

Condition: New

Status: New

Reg No: AE74 ZKG