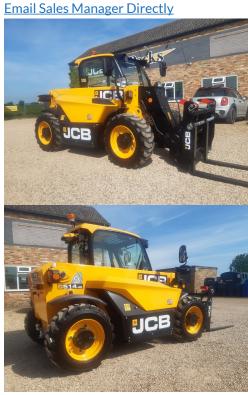

**JCB 514-40 AGRI** 

**HOURS: 0** 

**STOCK NUMBER: 21033849** 

All prices shown are exclusive of VAT.

SKU: 202521033849

Price: £45,000 Stock: N/A

## PRODUCT DESCRIPTION

PVSG ECU AGRI, HYDROSTATIC TRANSMISSION, INDUSTRIAL TYRES: SOLIDEAL 10 X 16.5 12 PLY SLC, CARRIAGE: **EUROHITCH \*\*EX-DEMO\*\*** 

< JCB LOADALL

Stock number: 21033849

Year: 2025

Hours: 0

Condition: New

Status: New

Reg No: AF25 XUE