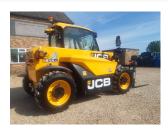

**JCB 514-40 AGRI** 

**HOURS: 0** 

**STOCK NUMBER: 21033849** 

All prices shown are exclusive of VAT.

SKU: 202521033849

Price: £45,000 Stock: N/A

## PRODUCT DESCRIPTION

PVSG ECU AGRI, HYDROSTATIC TRANSMISSION, INDUSTRIAL TYRES: SOLIDEAL 10 X 16.5 12 PLY SLC, CARRIAGE: **EUROHITCH \*\*EX-DEMO\*\*** 

< JCB LOADALL

Stock number: 21033849

Year: 2025

Hours: 0