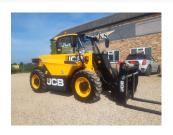

**JCB 514-40 AGRI** 

**HOURS: 0** 

**STOCK NUMBER: 21033849** 

All prices shown are exclusive of VAT.

SKU: 202521033849

Price: £45,000 Stock: N/A

## PRODUCT DESCRIPTION

PVSG ECU AGRI, HYDROSTATIC TRANSMISSION, INDUSTRIAL TYRES: SOLIDEAL 10 X 16.5 12 PLY SLC, CARRIAGE: **EUROHITCH \*\*EX-DEMO\*\*** 

< JCB LOADALL

Stock number: 21033849

Year: 2025

Hours: 0