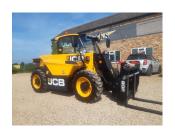

**JCB 514-40 AGRI** 

**HOURS: 0** 

**STOCK NUMBER: 21033849** 

All prices shown are exclusive of VAT.

SKU: 202521033849

Price: £45,000 Stock: N/A

## PRODUCT DESCRIPTION

PVSG ECU AGRI, HYDROSTATIC TRANSMISSION, INDUSTRIAL TYRES: SOLIDEAL 10 X 16.5 12 PLY SLC, CARRIAGE: **EUROHITCH \*\*EX-DEMO\*\*** 

< JCB LOADALL

Stock number: 21033849

Year: 2025

Hours: 0

Condition: New

Status: New

Reg No: AF25 XUE