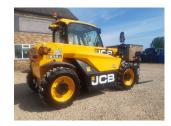

**JCB 514-40 AGRI** 

**HOURS: 0** 

**STOCK NUMBER: 21033849** 

All prices shown are exclusive of VAT.

SKU: 202521033849

Price: £45,000 Stock: N/A

## PRODUCT DESCRIPTION

PVSG ECU AGRI, HYDROSTATIC TRANSMISSION, INDUSTRIAL TYRES: SOLIDEAL 10 X 16.5 12 PLY SLC, CARRIAGE: **EUROHITCH \*\*EX-DEMO\*\*** 

< JCB LOADALL

Stock number: 21033849

Year: 2025

Hours: 0