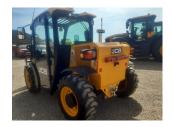

**JCB 514-40 AGRI** 

**HOURS: 0** 

**STOCK NUMBER: 21033849** 

All prices shown are exclusive of VAT.

SKU: 202521033849

Price: £45,000 Stock: N/A

## PRODUCT DESCRIPTION

PVSG ECU AGRI, HYDROSTATIC TRANSMISSION, INDUSTRIAL TYRES: SOLIDEAL 10 X 16.5 12 PLY SLC, CARRIAGE: **EUROHITCH \*\*EX-DEMO\*\*** 

< JCB LOADALL

Stock number: 21033849

Year: 2025

Hours: 0