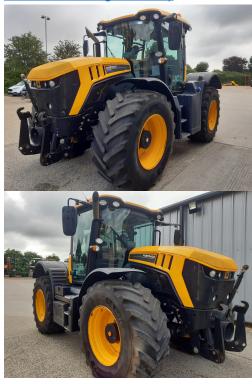

JCB 4220 YEAR: 2018 HOURS: 6265

**STOCK NUMBER: 51030508** 

All prices shown are exclusive of VAT.

## **PRODUCT DESCRIPTION**

JCB FASTRAC 4220, 2018, FIELD PRO, 6300 HOURS, FRONT LINKAGE AND PTO, 600/70 R30 TYRES ASK YOUR LOCAL AREA SALES MANAGER ABOUT THE USED JCB FINANCE DEAL AVAILABLE ON THIS MACHINE

JCB FASTRAC

Stock number: 51030508

Year: 2018

Hours: 6265

Condition: Very Good

Status: Used

Reg No: AF18 GBV