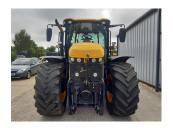

JCB 4220 YEAR: 2018 HOURS: 6265

**STOCK NUMBER: 51030508** 

All prices shown are exclusive of VAT.

## **PRODUCT DESCRIPTION**

JCB FASTRAC 4220, 2018, FIELD PRO, 6300 HOURS, FRONT LINKAGE AND PTO, 600/70 R30 TYRES ASK YOUR LOCAL AREA SALES MANAGER ABOUT THE USED JCB FINANCE DEAL AVAILABLE ON THIS MACHINE

JCB FASTRAC

Stock number: 51030508

Year: 2018

Hours: 6265

Condition: Very Good

Status: Used

Reg No: AF18 GBV