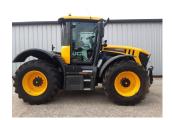

JCB 4220 YEAR: 2018 HOURS: 6265

**STOCK NUMBER: 51030508** 

All prices shown are exclusive of VAT.

## **PRODUCT DESCRIPTION**

JCB FASTRAC 4220, 2018, FIELD PRO, 6300 HOURS, FRONT LINKAGE AND PTO, 600/70 R30 TYRES ASK YOUR LOCAL AREA SALES MANAGER ABOUT THE USED JCB FINANCE DEAL AVAILABLE ON THIS MACHINE

JCB FASTRAC

Stock number: 51030508

Year: 2018

Hours: 6265

Condition: Very Good

Status: Used

Reg No: AF18 GBV