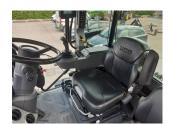

## **PRODUCT DESCRIPTION**

JCB FASTRAC 4220, 2018, FIELD PRO, 6300 HOURS, FRONT LINKAGE AND PTO, 600/70 R30 TYRES ASK YOUR LOCAL AREA SALES MANAGER ABOUT THE USED JCB FINANCE DEAL AVAILABLE ON THIS MACHINE

JCB FASTRAC

Stock number: 51030508

Year: 2018

Hours: 6265

Condition: Very Good

Status: Used

Reg No: AF18 GBV