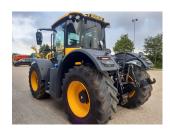

JCB 4220 YEAR: 2018 HOURS: 6265

**STOCK NUMBER: 51030508** 

All prices shown are exclusive of VAT.

## **PRODUCT DESCRIPTION**

JCB FASTRAC 4220, 2018, FIELD PRO, 6300 HOURS, FRONT LINKAGE AND PTO, 600/70 R30 TYRES ASK YOUR LOCAL AREA SALES MANAGER ABOUT THE USED JCB FINANCE DEAL AVAILABLE ON THIS MACHINE

JCB FASTRAC

Stock number: 51030508

Year: 2018

Hours: 6265

Condition: Very Good

Status: Used

Reg No: AF18 GBV