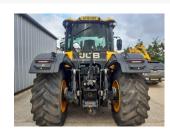

## **PRODUCT DESCRIPTION**

JCB FASTRAC 4220, 2018, FIELD PRO, 6300 HOURS, FRONT LINKAGE AND PTO, 600/70 R30 TYRES ASK YOUR LOCAL AREA SALES MANAGER ABOUT THE USED JCB FINANCE DEAL AVAILABLE ON THIS MACHINE

JCB FASTRAC

Stock number: 51030508

Year: 2018

Hours: 6265

Condition: Very Good

Status: Used

Reg No: AF18 GBV