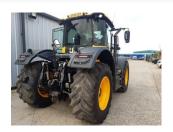

## **PRODUCT DESCRIPTION**

JCB FASTRAC 4220, 2018, FIELD PRO, 6300 HOURS, FRONT LINKAGE AND PTO, 600/70 R30 TYRES ASK YOUR LOCAL AREA SALES MANAGER ABOUT THE USED JCB FINANCE DEAL AVAILABLE ON THIS MACHINE

JCB FASTRAC

Stock number: 51030508

Year: 2018

Hours: 6265

Condition: Very Good

Status: Used

Reg No: AF18 GBV