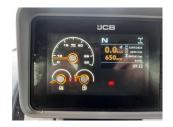

## **PRODUCT DESCRIPTION**

JCB FASTRAC 4220, 2018, FIELD PRO, 6300 HOURS, FRONT LINKAGE AND PTO, 600/70 R30 TYRES ASK YOUR LOCAL AREA SALES MANAGER ABOUT THE USED JCB FINANCE DEAL AVAILABLE ON THIS MACHINE

JCB FASTRAC

Stock number: 51030508

Year: 2018

Hours: 6265

Condition: Very Good

Status: Used

Reg No: AF18 GBV