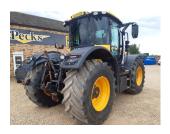

JCB 4220 YEAR: 2017 HOURS: 4430

**STOCK NUMBER: 21032440** 

All prices shown are exclusive of VAT.

# **PRODUCT DESCRIPTION**

600/70 R30 TYRES, FRONT LINKAGE, DRIVE LINE COVER, 1+1 ANNUALS @ 0% FINANCE AVAILABLE ON BALANCE OF £50,000

JCB FASTRAC

Stock number: 21032440

Year: 2017

Hours: 4430

Condition: Good