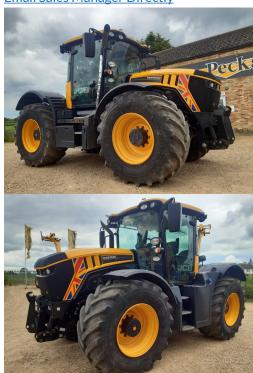

JCB 4220 YEAR: 2017 HOURS: 4430

**STOCK NUMBER: 21032440** 

All prices shown are exclusive of VAT.

# **PRODUCT DESCRIPTION**

600/70 R30 TYRES, FRONT LINKAGE, DRIVE LINE COVER, 1+1 ANNUALS @ 0% FINANCE AVAILABLE ON BALANCE OF £50,000

JCB FASTRAC

Stock number: 21032440

Year: 2017

Hours: 4430

Condition: Good