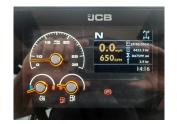

JCB 4220 YEAR: 2017 HOURS: 4430

**STOCK NUMBER: 21032440** 

All prices shown are exclusive of VAT.

# **PRODUCT DESCRIPTION**

600/70 R30 TYRES, FRONT LINKAGE, DRIVE LINE COVER, 1+1 ANNUALS @ 0% FINANCE AVAILABLE ON BALANCE OF £50,000

JCB FASTRAC

Stock number: 21032440

Year: 2017

Hours: 4430

Condition: Good