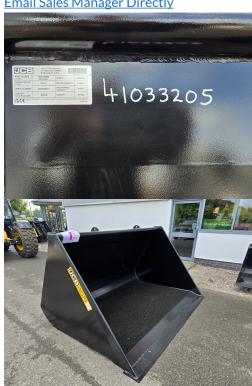

**JCB 3 M3 BUCKET** 

**HOURS: 0** 

**STOCK NUMBER: 41033205** 

All prices shown are exclusive of VAT.

**Email Sales Manager Directly** 

**SKU:** 041033205 Price: £2,450 Stock: N/A

## PRODUCT DESCRIPTION

Q-FIT BRACKETS \*\*EX-DEMO\*\*

**JCB BUCKET** 

Stock number: 41033205

Year: 0

Hours: 0

Condition: Average

Status: New