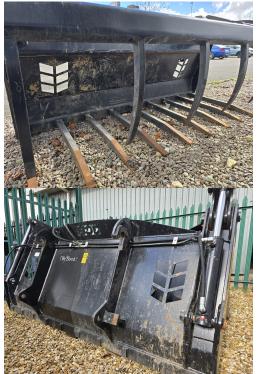

## **PRODUCT DESCRIPTION**

8FT HARDOX GRAB WITH Q-FIT \*\*IN STOCK\*\* EX DEMO

JCB GRAB

Stock number: 41032997

Year: 2024

Hours: 0

Condition: Average

Status: New