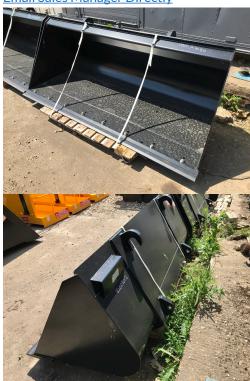

**JCB 1 M3 BUCKET** 

**YEAR: 2023 HOURS: 0** 

**STOCK NUMBER: 21031374** 

All prices shown are exclusive of VAT.

**Email Sales Manager Directly** 

SKU: 202321031374

Price: £1,100 Stock: N/A

## **PRODUCT DESCRIPTION**

Q-FIT C/W BOLT ON EDGE

**JCB BUCKET** 

Stock number: 21031374

| Year:  | 2 | 2  | 2 |
|--------|---|----|---|
| i eai. |   | UΖ |   |

Hours: 0

Condition: New

Status: Used