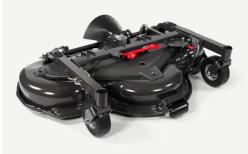

## **PRODUCT DESCRIPTION**

3 BLADED ROTARY CUTTING DECK WITH BIO CLIP MULCHING FOR LAWN FERTILISATION AND REAR EJECTION FOR HGIHER, TOUGHER GRASS.

**CUTTING DECK** 

Stock number: 11033582

Year: 0

|   | l  |     | $\sim$ |
|---|----|-----|--------|
| н | ou | rs: | u      |