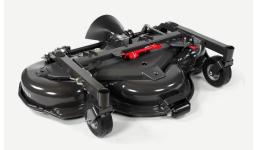

## **PRODUCT DESCRIPTION**

3 BLADED ROTARY CUTTING DECK WITH BIO CLIP MULCHING FOR LAWN FERTILISATION AND REAR EJECTION FOR HGIHER, TOUGHER GRASS.

CUTTING DECK

Stock number: 11033582

Year:0

Hours: 0

Condition: Average