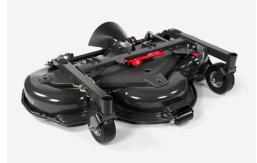

## **PRODUCT DESCRIPTION**

3 BLADED ROTARY CUTTING DECK WITH BIO CLIP MULCHING FOR LAWN FERTILISATION AND REAR EJECTION CUTTING FOR HIGHER, TOUGHER GRASS

**CUTTING DECK** 

Stock number: 11033581

Year: 0

Hours: 0