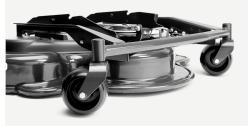

## **PRODUCT DESCRIPTION**

3 BLADED ROTARY CUTTING DECK WITH BIO CLIP MULCHING FOR LAWN FERTILISATION AND REAR EJECTION FOR HIGHER, TOUGHER GRASS

**CUTTING DECK** 

Stock number: 11033696

Year: 0

Hours: 0

Condition: Average