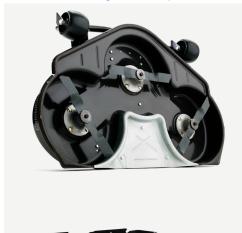

## **PRODUCT DESCRIPTION**

3 BLADED ROTARY CUTTING DECK WITH BIO CLIP MULCHING FOR LAWN FERTILISATION AND REAR EJECTION FOR HIGHER, TOUGHER GRASS

**CUTTING DECK** 

Stock number: 11033696

Year: 0

Hours: 0

Condition: Average