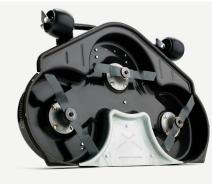

## **PRODUCT DESCRIPTION**

3 BLADED ROTARY CUTTING DECK WITH BIO CLIP MULCHING FOR LAWN FERTILISATION AND REAR EJECTION FOR HIGHER, TOUGHER GRASS

CUTTING DECK

Stock number: 11033695

Year:0

Hours: 0

Condition: Average