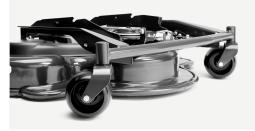

## **PRODUCT DESCRIPTION**

3 BLADED ROTARY CUTTING DECK WITH BIO CLIP MULCHING FOR LAWN FERTILISATION AND REAR EJECTION FOR HIGHER, TOUGHER GRASS

CUTTING DECK

Stock number: 11033695

Year:0

Hours: 0

Condition: Average