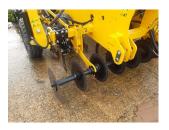

### **PRODUCT DESCRIPTION**

\*\*EX DEMO\*\* \*\*IN STOCK\*\* HYBRID EVO DRILL C/W STANDARD FRONT TINE WITH STAND SEEDING TINE, SHEAR BOLT KIT, 7" 'A' SHARE KIT, SPLITTER BOOT KIT, REAR TOOL BAR FRONT ROW NON STOCK BOARDS, REAR TOOL BAR BACK ROW HARROW TINE KIT, PRE-EM MARKERS, MARKET ARM KIT

CLAYDON DRILL

Stock number: 41031467

Year: 2023

Hours: 0

Condition: Excellent

Status: New

Reg No: