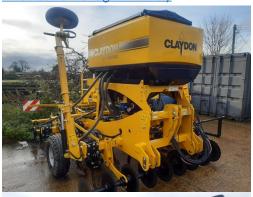

### **PRODUCT DESCRIPTION**

\*\*EX DEMO\*\* \*\*IN STOCK\*\* HYBRID EVO DRILL C/W STANDARD FRONT TINE WITH STAND SEEDING TINE, SHEAR BOLT KIT, 7" 'A' SHARE KIT, SPLITTER BOOT KIT, REAR TOOL BAR FRONT ROW NON STOCK BOARDS, REAR TOOL BAR BACK ROW HARROW TINE KIT, PRE-EM MARKERS, MARKET ARM KIT

CLAYDON DRILL

Stock number: 41031467

Year: 2023

Hours: 0

Condition: Excellent

Status: New

Reg No: