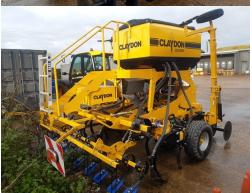

### **PRODUCT DESCRIPTION**

\*\*EX DEMO\*\* \*\*IN STOCK\*\* HYBRID EVO DRILL C/W STANDARD FRONT TINE WITH STAND SEEDING TINE, SHEAR BOLT KIT, 7" 'A' SHARE KIT, SPLITTER BOOT KIT, REAR TOOL BAR FRONT ROW NON STOCK BOARDS, REAR TOOL BAR BACK ROW HARROW TINE KIT, PRE-EM MARKERS, MARKET ARM KIT

CLAYDON DRILL

Stock number: 41031467

Year: 2023

Hours: 0

Condition: Excellent

Status: New

Reg No: