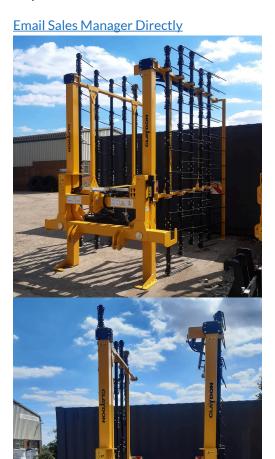

## **PRODUCT DESCRIPTION**

\*\*IN STOCK\*\* \*\*EX DEMO\*\* STANDARD TINES, HYDRAULIC TINE ADJUSTMENT, ROADLIGHTS & MARKER BOARDS

**CLAYDON STRAW HARROW** 

Stock number: 21031469

Year: 2023

Hours: 0

Condition: Excellent