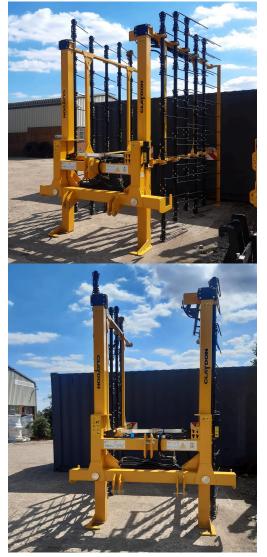

## **PRODUCT DESCRIPTION**

\*\*IN STOCK\*\* STANDARD 14MM TINES, HYDRAULIC TINE ADJUSTMENT, ROADLIGHTS & MARKER BOARDS

CLAYDON STRAW HARROW

Stock number: 21031468

Year: 2023

Hours: 0

Condition: Excellent

Status: New