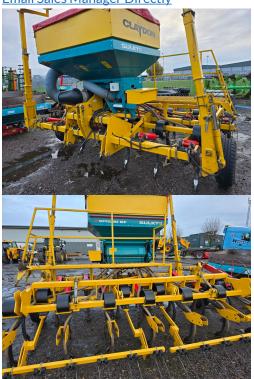

**CLAYDON 4M RIGID SR** 

**YEAR: 2007 HOURS: 0** 

**STOCK NUMBER: 41033111** 

All prices shown are exclusive of VAT.

**Email Sales Manager Directly** 

**SKU:** 200741033111

Price: £7,500 Stock: N/A

## **PRODUCT DESCRIPTION**

\*\*IN STOCK\*\*

CLAYDON DRILL

Stock number: 41033111

Year: 2007

Hours: 0

Condition: Very Good

Status: Used