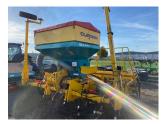

**CLAYDON 4M RIGID SR** 

**YEAR: 2007 HOURS: 0** 

**STOCK NUMBER: 41033111** 

All prices shown are exclusive of VAT.

**Email Sales Manager Directly** 

**SKU:** 200741033111

Price: £7,500 Stock: N/A

## **PRODUCT DESCRIPTION**

\*\*IN STOCK\*\*

CLAYDON DRILL

Stock number: 41033111

Year: 2007

Hours: 0

Condition: Very Good

Status: Used