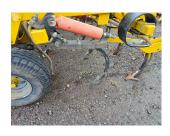

**CLAYDON 4M RIGID SR** 

**YEAR: 2007 HOURS: 0** 

**STOCK NUMBER: 41033111** 

All prices shown are exclusive of VAT.

**Email Sales Manager Directly** 

**SKU:** 200741033111

Price: £7,500 Stock: N/A

## **PRODUCT DESCRIPTION**

\*\*IN STOCK\*\*

CLAYDON DRILL

Stock number: 41033111

Year: 2007

Hours: 0

Condition: Very Good

Status: Used