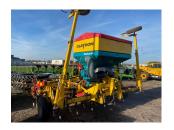

**CLAYDON 4M RIGID SR** 

**YEAR: 2007 HOURS: 0** 

**STOCK NUMBER: 41033111** 

All prices shown are exclusive of VAT.

**Email Sales Manager Directly** 

**SKU:** 200741033111

Price: £7,500 Stock: N/A

## **PRODUCT DESCRIPTION**

\*\*IN STOCK\*\*

CLAYDON DRILL

Stock number: 41033111

Year: 2007

Hours: 0

Condition: Very Good

Status: Used