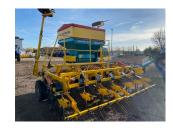

**CLAYDON 4M RIGID SR** 

**YEAR: 2007 HOURS: 0** 

**STOCK NUMBER: 41033111** 

All prices shown are exclusive of VAT.

**Email Sales Manager Directly** 

**SKU:** 200741033111

Price: £7,500 Stock: N/A

## **PRODUCT DESCRIPTION**

\*\*IN STOCK\*\*

CLAYDON DRILL

Stock number: 41033111

Year: 2007

Hours: 0

Condition: Very Good

Status: Used