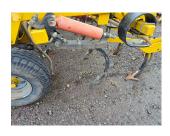

**CLAYDON 4M RIGID SR** 

**YEAR: 2007 HOURS: 0** 

**STOCK NUMBER: 41033111** 

All prices shown are exclusive of VAT.

**Email Sales Manager Directly** 

**SKU:** 200741033111

Price: POA Stock: N/A

## **PRODUCT DESCRIPTION**

\*\*IN STOCK\*\*

CLAYDON DRILL

Stock number: 41033111

Year: 2007

Hours: 0

Condition: Very Good

Status: Used