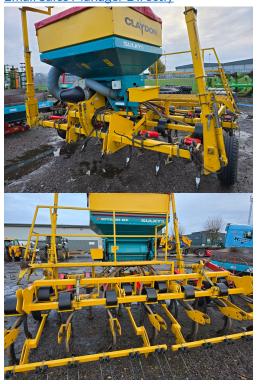

**CLAYDON 4M RIGID SR** 

**YEAR: 2007 HOURS: 0** 

**STOCK NUMBER: 41033111** 

All prices shown are exclusive of VAT.

**Email Sales Manager Directly** 

**SKU:** 200741033111

Price: POA Stock: N/A

## **PRODUCT DESCRIPTION**

\*\*IN STOCK\*\*

CLAYDON DRILL

Stock number: 41033111

Year: 2007

Hours: 0

Condition: Very Good

Status: Used