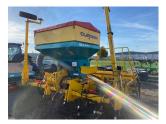

**CLAYDON 4M RIGID SR** 

**YEAR: 2007 HOURS: 0** 

**STOCK NUMBER: 41033111** 

All prices shown are exclusive of VAT.

**Email Sales Manager Directly** 

**SKU:** 200741033111

Price: POA Stock: N/A

## **PRODUCT DESCRIPTION**

\*\*IN STOCK\*\*

CLAYDON DRILL

Stock number: 41033111

Year: 2007

Hours: 0

Condition: Very Good

Status: Used