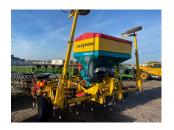

**CLAYDON 4M RIGID SR** 

**YEAR: 2007 HOURS: 0** 

**STOCK NUMBER: 41033111** 

All prices shown are exclusive of VAT.

**Email Sales Manager Directly** 

**SKU:** 200741033111

Price: POA Stock: N/A

## **PRODUCT DESCRIPTION**

\*\*IN STOCK\*\*

CLAYDON DRILL

Stock number: 41033111

Year: 2007

Hours: 0

Condition: Very Good

Status: Used