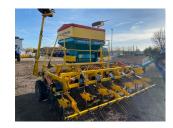

**CLAYDON 4M RIGID SR** 

**YEAR: 2007 HOURS: 0** 

**STOCK NUMBER: 41033111** 

All prices shown are exclusive of VAT.

**Email Sales Manager Directly** 

**SKU:** 200741033111

Price: POA Stock: N/A

## **PRODUCT DESCRIPTION**

\*\*IN STOCK\*\*

CLAYDON DRILL

Stock number: 41033111

Year: 2007

Hours: 0

Condition: Very Good

Status: Used