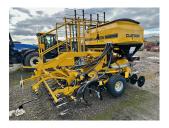

## CLAYDON 3F EVO HOURS: 0 STOCK NUMBER: 41033672

All prices shown are exclusive of VAT.

Email Sales Manager Directly

SKU: 202541033672 Price: POA Stock: N/A

## **PRODUCT DESCRIPTION**

EVOLUTION DRILL, SPLIT FRONT TINE & SEEDING TINE FERTILISER PLACEMENT, SHEAR BOLT KIT, 7" A SHARE KIT, SPLITTER BOOT KIT, REAR TOOL BAR, BACK ROW HARROW TINE KIT, FRONT CUTTING DISC KIT PRE-EM MARKET KIT, WHEEL SCRAPER KIT

CLAYDON DRILL

Stock number: 41033672

Year: 2025

Hours: 0

**Condition: Excellent** 

Status: New

Reg No:

Depot Location: G & J PECK LTD ELSOM WAY,WARDENTREE PARK,PINCHBECK,SPALDING PE11 3JG Telephone: 01775 724343