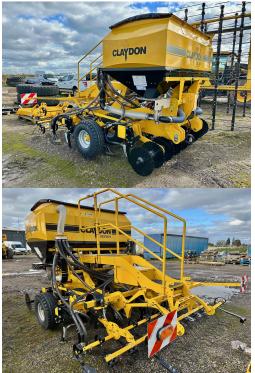

## CLAYDON 3F EVO HOURS: 0 STOCK NUMBER: 41033672

All prices shown are exclusive of VAT.

Email Sales Manager Directly

SKU: 202541033672 Price: POA Stock: N/A

## **PRODUCT DESCRIPTION**

EVOLUTION DRILL, SPLIT FRONT TINE & SEEDING TINE FERTILISER PLACEMENT, SHEAR BOLT KIT, 7" A SHARE KIT, SPLITTER BOOT KIT, REAR TOOL BAR, BACK ROW HARROW TINE KIT, FRONT CUTTING DISC KIT PRE-EM MARKET KIT, WHEEL SCRAPER KIT

CLAYDON DRILL

Stock number: 41033672

Year: 2025

Hours: 0

**Condition: Excellent** 

Status: New

Reg No:

Depot Location: G & J PECK LTD ELSOM WAY,WARDENTREE PARK,PINCHBECK,SPALDING PE11 3JG Telephone: 01775 724343