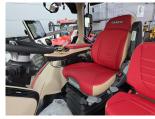

### **PRODUCT DESCRIPTION**

\*\*IN STOCK\*\* 6.7L STAGE 5 FPT ENGINE, 50KPH CVX DRIVE GEARBOX, 4 SPEED PTO, 540/540E/1000/1000E EPL, REAR FENDER CONTROLS, EXHAUST BRAKE, SUSPENDED CLASS 4.5R FRONT AXLE WITH BRAKES, ACCUGUIDE COMPLETE, HD REAR BAR AXLE, 170L/MIN HYD PUMP, POWER BEYOND, M/M VALVES, DELUXE LEATHER PACK CAB, 600/70R30 TYRE