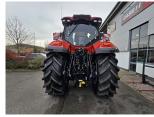

# **CASE PUMA CVX260 HOURS: 5 STOCK NUMBER: 31033112**

All prices shown are exclusive of VAT.

### **PRODUCT DESCRIPTION**

\*\*IN STOCK\*\* 6.7L STAGE 5 FPT ENGINE, 50KPH CVX DRIVE GEARBOX, 4 SPEED PTO, 540/540E/1000/1000E EPL, REAR FENDER CONTROLS, EXHAUST BRAKE, SUSPENDED CLASS 4.5R FRONT AXLE WITH BRAKES, ACCUGUIDE COMPLETE, HD REAR BAR AXLE, 170L/MIN HYD PUMP, POWER BEYOND, M/M VALVES, DELUXE LEATHER PACK CAB, 600/70R30 TYRE

**CASE IH TRACTOR** 

Stock number: 31033112

Year: 2024

Hours: 5

Condition: Excellent

Status: New

Reg No: