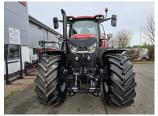

# **CASE PUMA CVX260 HOURS: 5 STOCK NUMBER: 31033112**

All prices shown are exclusive of VAT.

### **PRODUCT DESCRIPTION**

\*\*IN STOCK\*\* 6.7L STAGE 5 FPT ENGINE, 50KPH CVX DRIVE GEARBOX, 4 SPEED PTO, 540/540E/1000/1000E EPL, REAR FENDER CONTROLS, EXHAUST BRAKE, SUSPENDED CLASS 4.5R FRONT AXLE WITH BRAKES, ACCUGUIDE COMPLETE, HD REAR BAR AXLE, 170L/MIN HYD PUMP, POWER BEYOND, M/M VALVES, DELUXE LEATHER PACK CAB, 600/70R30 TYRE

**CASE IH TRACTOR** 

Stock number: 31033112

Year: 2024

Hours: 5

Condition: Excellent

Status: New

Reg No: