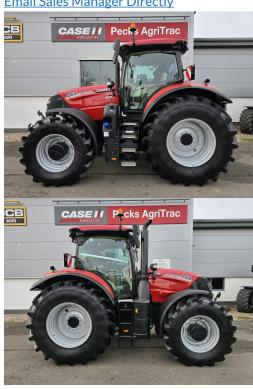

# **CASE PUMA CVX260 HOURS: 5 STOCK NUMBER: 31033112**

All prices shown are exclusive of VAT.

### **PRODUCT DESCRIPTION**

\*\*IN STOCK\*\* 6.7L STAGE 5 FPT ENGINE, 50KPH CVX DRIVE GEARBOX, 4 SPEED PTO, 540/540E/1000/1000E EPL, REAR FENDER CONTROLS, EXHAUST BRAKE, SUSPENDED CLASS 4.5R FRONT AXLE WITH BRAKES, ACCUGUIDE COMPLETE, HD REAR BAR AXLE, 170L/MIN HYD PUMP, POWER BEYOND, M/M VALVES, DELUXE LEATHER PACK CAB, 600/70R30 TYRE

**CASE IH TRACTOR** 

Stock number: 31033112

Year: 2024

Hours: 5

Condition: Excellent

Status: New

Reg No: