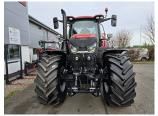

#### **PRODUCT DESCRIPTION**

\*\*IN STOCK\*\* 6.7L STAGE 5 FPT ENGINE, 50KPH CVX DRIVE GEARBOX, 4 SPEED PTO, 540/540E/1000/1000E EPL, REAR FENDER CONTROLS, EXHAUST BRAKE, SUSPENDED CLASS 4.5R FRONT AXLE WITH BRAKES, ACCUGUIDE READY, HD REAR BAR AXLE, 170L/MIN HYD PUMP, POWER BEYOND, M/M VALVES, DELUXE LEATHER PACK CAB, 600/70R30 TYRE

**CASE IH TRACTOR** 

Stock number: 31033112

Year: 2024

Hours: 5

Condition: Excellent

Status: New

Reg No: