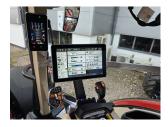

#### **PRODUCT DESCRIPTION**

\*\*IN STOCK\*\* 6.7L STAGE 5 FPT ENGINE, 50KPH CVX DRIVE GEARBOX, 4 SPEED PTO, 540/540E/1000/1000E EPL, REAR FENDER CONTROLS, EXHAUST BRAKE, SUSPENDED CLASS 4.5R FRONT AXLE WITH BRAKES, ACCUGUIDE READY, HD REAR BAR AXLE, 170L/MIN HYD PUMP, POWER BEYOND, M/M VALVES, DELUXE LEATHER PACK CAB, 600/70R30 TYRE

## **GALLERY IMAGES**