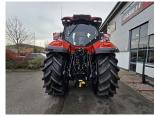

#### **PRODUCT DESCRIPTION**

\*\*IN STOCK\*\* 6.7L STAGE 5 FPT ENGINE, 50KPH CVX DRIVE GEARBOX, 4 SPEED PTO, 540/540E/1000/1000E EPL, REAR FENDER CONTROLS, EXHAUST BRAKE, SUSPENDED CLASS 4.5R FRONT AXLE WITH BRAKES, ACCUGUIDE READY, HD REAR BAR AXLE, 170L/MIN HYD PUMP, POWER BEYOND, M/M VALVES, DELUXE LEATHER PACK CAB, 600/70R30 TYRE

**CASE IH TRACTOR** 

Stock number: 31033112

Year: 2024

Hours: 5

Condition: Excellent

Status: New

Reg No: