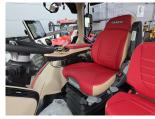

#### **PRODUCT DESCRIPTION**

\*\*IN STOCK\*\* 6.7L STAGE 5 FPT ENGINE, 50KPH CVX DRIVE GEARBOX, 4 SPEED PTO, 540/540E/1000/1000E EPL, REAR FENDER CONTROLS, EXHAUST BRAKE, SUSPENDED CLASS 4.5R FRONT AXLE WITH BRAKES, ACCUGUIDE READY, HD REAR BAR AXLE, 170L/MIN HYD PUMP, POWER BEYOND, M/M VALVES, DELUXE LEATHER PACK CAB, 600/70R30 TYRE

## **GALLERY IMAGES**