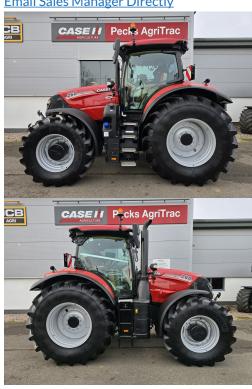

#### **PRODUCT DESCRIPTION**

\*\*IN STOCK\*\* 6.7L STAGE 5 FPT ENGINE, 50KPH CVX DRIVE GEARBOX, 4 SPEED PTO, 540/540E/1000/1000E EPL, REAR FENDER CONTROLS, EXHAUST BRAKE, SUSPENDED CLASS 4.5R FRONT AXLE WITH BRAKES, ACCUGUIDE READY, HD REAR BAR AXLE, 170L/MIN HYD PUMP, POWER BEYOND, M/M VALVES, DELUXE LEATHER PACK CAB, 600/70R30 TYRE

**CASE IH TRACTOR** 

Stock number: 31033112

Year: 2024

Hours: 5

Condition: Excellent

Status: New

Reg No: