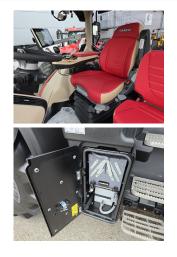

## **PRODUCT DESCRIPTION**

\*\*IN STOCK\*\* 6.7L STAGE 5 FPT ENGINE, 50KPH CVX DRIVE GEARBOX, 4 SPEED PTO, 540/540E/1000/1000E EPL, REAR FENDER CONTROLS, EXHAUST BRAKE, SUSPENDED CLASS 4.5R FRONT AXLE WITH BRAKES, ACCUGUIDE COMPLETE, HD REAR BAR AXLE, 170L/MIN HYD PUMP, POWER BEYOND, M/M VALVES, DELUXE LEATHER PACK CAB, 600/70R30 TYRE