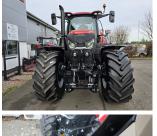

## CASE PUMA CVX260 HOURS: 5 STOCK NUMBER: 31033112

All prices shown are exclusive of VAT.

Email Sales Manager Directly

SKU: 202431033112 Price: £175,000 Stock: N/A

## **PRODUCT DESCRIPTION**

\*\*IN STOCK\*\* 6.7L STAGE 5 FPT ENGINE, 50KPH CVX DRIVE GEARBOX, 4 SPEED PTO, 540/540E/1000/1000E EPL, REAR FENDER CONTROLS, EXHAUST BRAKE, SUSPENDED CLASS 4.5R FRONT AXLE WITH BRAKES, ACCUGUIDE COMPLETE, HD REAR BAR AXLE, 170L/MIN HYD PUMP, POWER BEYOND, M/M VALVES, DELUXE LEATHER PACK CAB, 600/70R30 TYRE

CASE IH TRACTOR

Stock number: 31033112

Year: 2024

Hours: 5

**Condition: Excellent** 

Status: New

Reg No:

Depot Location: G & J PECK LTD ELSOM WAY,WARDENTREE PARK,PINCHBECK,SPALDING PE11 3JG Telephone: 01775 724343