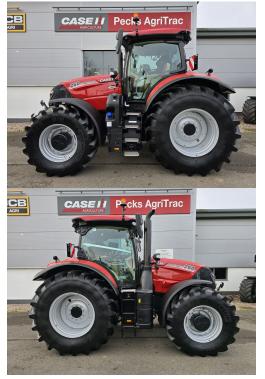

## CASE PUMA CVX260 HOURS: 5 STOCK NUMBER: 31033112

All prices shown are exclusive of VAT.

Email Sales Manager Directly

SKU: 202431033112 Price: £175,000 Stock: N/A

## **PRODUCT DESCRIPTION**

\*\*IN STOCK\*\* 6.7L STAGE 5 FPT ENGINE, 50KPH CVX DRIVE GEARBOX, 4 SPEED PTO, 540/540E/1000/1000E EPL, REAR FENDER CONTROLS, EXHAUST BRAKE, SUSPENDED CLASS 4.5R FRONT AXLE WITH BRAKES, ACCUGUIDE COMPLETE, HD REAR BAR AXLE, 170L/MIN HYD PUMP, POWER BEYOND, M/M VALVES, DELUXE LEATHER PACK CAB, 600/70R30 TYRE

CASE IH TRACTOR

Stock number: 31033112

Year: 2024

Hours: 5

**Condition: Excellent** 

Status: New

Reg No:

Depot Location: G & J PECK LTD ELSOM WAY,WARDENTREE PARK,PINCHBECK,SPALDING PE11 3JG Telephone: 01775 724343