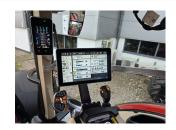

## **PRODUCT DESCRIPTION**

\*\*IN STOCK\*\* 6.7L STAGE 5 FPT ENGINE, 50KPH CVX DRIVE GEARBOX, 4 SPEED PTO, 540/540E/1000/1000E EPL, REAR FENDER CONTROLS, EXHAUST BRAKE, SUSPENDED CLASS 4.5R FRONT AXLE WITH BRAKES, ACCUGUIDE COMPLETE, HD REAR BAR AXLE, 170L/MIN HYD PUMP, POWER BEYOND, M/M VALVES, DELUXE LEATHER PACK CAB, 600/70R30 TYRE