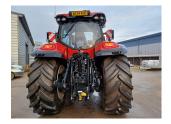

## CASE PUMA CVX260 HOURS: 497 STOCK NUMBER: 41033066

All prices shown are exclusive of VAT.

Email Sales Manager Directly

SKU: 202441033066 Price: £155,000 Stock: N/A

CASE IH TRACTOR

Stock number: 41033066

Year: 2024

Hours: 497

Condition: Excellent

Status: New

Reg No: AK24 KUC

Depot Location: G & J PECK LTD ELSOM WAY,WARDENTREE PARK,PINCHBECK,SPALDING PE11 3JG Telephone: 01775 724343