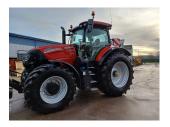

## CASE PUMA CVX260 HOURS: 497 STOCK NUMBER: 41033066

All prices shown are exclusive of VAT.

Email Sales Manager Directly

SKU: 202441033066 Price: £155,000 Stock: N/A

## **PRODUCT DESCRIPTION**

\*\*EX DEMO\*\* \*\*IN STOCK\*\* 50KPH, REAR PTO, HD RR AXLE, ACCUGUIDE COMPLETE, SUSPENDED CLASS, 4.5R FRONT AXLE WITH BRAKES, 170L/MIN HYD PUMP, POWER BEYOND, HYD COUPLERS, 4 RR REMOTES, 2M/M VALVES, 2X110MM REAR HYD LIFT RAMS, FRONT LINKAGE WITH 1 PR FRONT COUPLERS, PNEU TRAILER

CASE IH TRACTOR

Stock number: 41033066

Year: 2024

Hours: 497

Condition: Excellent

Status: New

Reg No: AK24 KUC

Depot Location: G & J PECK LTD ELSOM WAY,WARDENTREE PARK,PINCHBECK,SPALDING PE11 3JG Telephone: 01775 724343