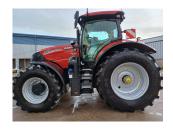

## CASE PUMA CVX260 HOURS: 497 STOCK NUMBER: 41033066

All prices shown are exclusive of VAT.

Email Sales Manager Directly

SKU: 202441033066 Price: £155,000 Stock: N/A

CASE IH TRACTOR

Stock number: 41033066

Year: 2024

Hours: 497

Condition: Excellent

Status: New

Reg No: AK24 KUC

Depot Location: G & J PECK LTD ELSOM WAY,WARDENTREE PARK,PINCHBECK,SPALDING PE11 3JG Telephone: 01775 724343