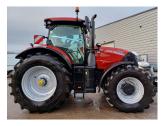

## CASE PUMA CVX260 HOURS: 497 STOCK NUMBER: 41033066

All prices shown are exclusive of VAT.

Email Sales Manager Directly

SKU: 202441033066 Price: £155,000 Stock: N/A

## **PRODUCT DESCRIPTION**

\*\*EX DEMO\*\* \*\*IN STOCK\*\* 50KPH, REAR PTO, HD RR AXLE, ACCUGUIDE COMPLETE, SUSPENDED CLASS, 4.5R FRONT AXLE WITH BRAKES, 170L/MIN HYD PUMP, POWER BEYOND, HYD COUPLERS, 4 RR REMOTES, 2M/M VALVES, 2X110MM REAR HYD LIFT RAMS, FRONT LINKAGE WITH 1 PR FRONT COUPLERS, PNEU TRAILER

CASE IH TRACTOR

Stock number: 41033066

Year: 2024

Hours: 497

Condition: Excellent

Status: New

Reg No: AK24 KUC

Depot Location: G & J PECK LTD ELSOM WAY,WARDENTREE PARK,PINCHBECK,SPALDING PE11 3JG Telephone: 01775 724343