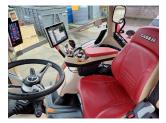

## **PRODUCT DESCRIPTION**

\*\*EX DEMO\*\* \*\*IN STOCK\*\* 50KPH, REAR PTO, HD RR AXLE, ACCUGUIDE COMPLETE, SUSPENDED CLASS, 4.5R FRONT AXLE WITH BRAKES, 170L/MIN HYD PUMP, POWER BEYOND, HYD COUPLERS, 4 RR REMOTES, 2M/M VALVES, 2X110MM REAR HYD LIFT RAMS, FRONT LINKAGE WITH 1 PR FRONT COUPLERS, PNEU TRAILER