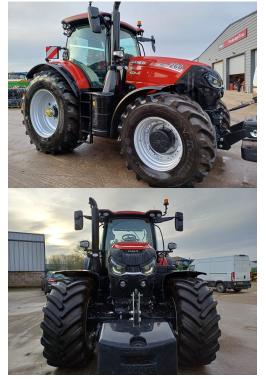

## CASE PUMA CVX260 HOURS: 497 STOCK NUMBER: 41033066

All prices shown are exclusive of VAT.

Email Sales Manager Directly

SKU: 202441033066 Price: £155,000 Stock: N/A

## **PRODUCT DESCRIPTION**

\*\*EX DEMO\*\* \*\*IN STOCK\*\* 50KPH, REAR PTO, HD RR AXLE, ACCUGUIDE COMPLETE, SUSPENDED CLASS, 4.5R FRONT AXLE WITH BRAKES, 170L/MIN HYD PUMP, POWER BEYOND, HYD COUPLERS, 4 RR REMOTES, 2M/M VALVES, 2X110MM REAR HYD LIFT RAMS, FRONT LINKAGE WITH 1 PR FRONT COUPLERS, PNEU TRAILER

CASE IH TRACTOR

Stock number: 41033066

Year: 2024

Hours: 497

Condition: Excellent

Status: New

Reg No: AK24 KUC

Depot Location: G & J PECK LTD ELSOM WAY,WARDENTREE PARK,PINCHBECK,SPALDING PE11 3JG Telephone: 01775 724343