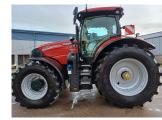

CASE PUMA CVX260 HOURS: 497

**STOCK NUMBER: 41033066** 

All prices shown are exclusive of VAT.

# **PRODUCT DESCRIPTION**

\*\*EX DEMO\*\* \*\*IN STOCK\*\* 50KPH, REAR PTO, HD RR AXLE, ACCUGUIDE COMPLETE, SUSPENDED CLASS, 4.5R FRONT AXLE WITH BRAKES, 170L/MIN HYD PUMP, POWER BEYOND, HYD COUPLERS, 4 RR REMOTES, 2M/M VALVES, 2X110MM REAR HYD LIFT RAMS, FRONT LINKAGE WITH 1 PR FRONT COUPLERS, PNEU TRAILER

CASE IH TRACTOR

Stock number: 41033066

Year: 2024

Hours: 497

Condition: Excellent

Status: New

Reg No: AK24 KUC