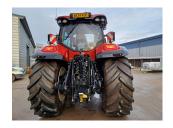

CASE PUMA CVX260 HOURS: 497

**STOCK NUMBER: 41033066** 

All prices shown are exclusive of VAT.

# **PRODUCT DESCRIPTION**

\*\*EX DEMO\*\* \*\*IN STOCK\*\* 50KPH, REAR PTO, HD RR AXLE, ACCUGUIDE COMPLETE, SUSPENDED CLASS, 4.5R FRONT AXLE WITH BRAKES, 170L/MIN HYD PUMP, POWER BEYOND, HYD COUPLERS, 4 RR REMOTES, 2M/M VALVES, 2X110MM REAR HYD LIFT RAMS, FRONT LINKAGE WITH 1 PR FRONT COUPLERS, PNEU TRAILER

CASE IH TRACTOR

Stock number: 41033066

Year: 2024

Hours: 497

Condition: Excellent

Status: New

Reg No: AK24 KUC