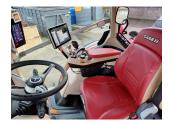

# **PRODUCT DESCRIPTION**

\*\*EX DEMO\*\* \*\*IN STOCK\*\* 50KPH, REAR PTO, HD RR AXLE, ACCUGUIDE COMPLETE, SUSPENDED CLASS, 4.5R FRONT AXLE WITH BRAKES, 170L/MIN HYD PUMP, POWER BEYOND, HYD COUPLERS, 4 RR REMOTES, 2M/M VALVES, 2X110MM REAR HYD LIFT RAMS, FRONT LINKAGE WITH 1 PR FRONT COUPLERS, PNEU TRAILER