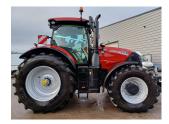

CASE PUMA CVX260 HOURS: 497

**STOCK NUMBER: 41033066** 

All prices shown are exclusive of VAT.

# **PRODUCT DESCRIPTION**

\*\*EX DEMO\*\* \*\*IN STOCK\*\* 50KPH, REAR PTO, HD RR AXLE, ACCUGUIDE COMPLETE, SUSPENDED CLASS, 4.5R FRONT AXLE WITH BRAKES, 170L/MIN HYD PUMP, POWER BEYOND, HYD COUPLERS, 4 RR REMOTES, 2M/M VALVES, 2X110MM REAR HYD LIFT RAMS, FRONT LINKAGE WITH 1 PR FRONT COUPLERS, PNEU TRAILER

CASE IH TRACTOR

Stock number: 41033066

Year: 2024

Hours: 497

Condition: Excellent

Status: New

Reg No: AK24 KUC