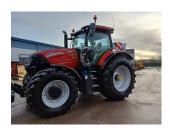

CASE PUMA CVX260 HOURS: 497

**STOCK NUMBER: 41033066** 

All prices shown are exclusive of VAT.

# **PRODUCT DESCRIPTION**

\*\*EX DEMO\*\* \*\*IN STOCK\*\* 50KPH, REAR PTO, HD RR AXLE, ACCUGUIDE COMPLETE, SUSPENDED CLASS, 4.5R FRONT AXLE WITH BRAKES, 170L/MIN HYD PUMP, POWER BEYOND, HYD COUPLERS, 4 RR REMOTES, 2M/M VALVES, 2X110MM REAR HYD LIFT RAMS, FRONT LINKAGE WITH 1 PR FRONT COUPLERS, PNEU TRAILER

CASE IH TRACTOR

Stock number: 41033066

Year: 2024

Hours: 497

Condition: Excellent

Status: New

Reg No: AK24 KUC