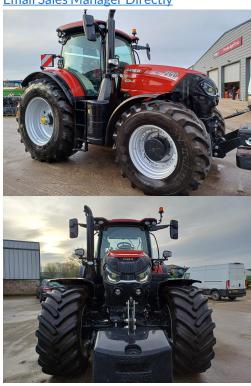

CASE PUMA CVX260 HOURS: 497

**STOCK NUMBER: 41033066** 

All prices shown are exclusive of VAT.

# **PRODUCT DESCRIPTION**

\*\*EX DEMO\*\* \*\*IN STOCK\*\* 50KPH, REAR PTO, HD RR AXLE, ACCUGUIDE COMPLETE, SUSPENDED CLASS, 4.5R FRONT AXLE WITH BRAKES, 170L/MIN HYD PUMP, POWER BEYOND, HYD COUPLERS, 4 RR REMOTES, 2M/M VALVES, 2X110MM REAR HYD LIFT RAMS, FRONT LINKAGE WITH 1 PR FRONT COUPLERS, PNEU TRAILER

CASE IH TRACTOR

Stock number: 41033066

Year: 2024

Hours: 497

Condition: Excellent

Status: New

Reg No: AK24 KUC