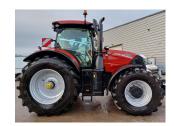

CASE PUMA CVX260 HOURS: 497

**STOCK NUMBER: 41033066** 

All prices shown are exclusive of VAT.

## **PRODUCT DESCRIPTION**

\*\*EX DEMO\*\* \*\*IN STOCK\*\* 50KPH, REAR PTO, HD REAR AXLE, ACCUGUIDE READY, SUSPENDED CLASS 4.5R FRONT AXLE WITH BRAKES, 170L/MIN HYD PUMP, POWER BEYOND HYD COUPLERS, 4 REAR REMOTES, 2 M/M VALVES, 2X110MM REAR HYD LIFT RAMS, FRONT LINKAGE WITH 1 PR FRONT COUPLERS, PNEU TRAILER BRAKES, 600/70R30 & 710/70R42

**CASE IH TRACTOR** 

Stock number: 41033066

Year: 2024

Hours: 497

Condition: Excellent

Status: New

Reg No: AK24 KUC