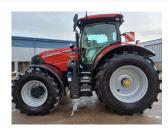

CASE PUMA CVX260 HOURS: 497

**STOCK NUMBER: 41033066** 

All prices shown are exclusive of VAT.

## **PRODUCT DESCRIPTION**

\*\*EX DEMO\*\* \*\*IN STOCK\*\* 50KPH, REAR PTO, HD REAR AXLE, ACCUGUIDE READY, SUSPENDED CLASS 4.5R FRONT AXLE WITH BRAKES, 170L/MIN HYD PUMP, POWER BEYOND HYD COUPLERS, 4 REAR REMOTES, 2 M/M VALVES, 2X110MM REAR HYD LIFT RAMS, FRONT LINKAGE WITH 1 PR FRONT COUPLERS, PNEU TRAILER BRAKES, 600/70R30 & 710/70R42

**CASE IH TRACTOR** 

Stock number: 41033066

Year: 2024

Hours: 497

Condition: Excellent

Status: New

Reg No: AK24 KUC