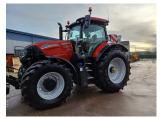

CASE PUMA CVX260 HOURS: 497

**STOCK NUMBER: 41033066** 

All prices shown are exclusive of VAT.

## **PRODUCT DESCRIPTION**

\*\*EX DEMO\*\* \*\*IN STOCK\*\* 50KPH, REAR PTO, HD REAR AXLE, ACCUGUIDE READY, SUSPENDED CLASS 4.5R FRONT AXLE WITH BRAKES, 170L/MIN HYD PUMP, POWER BEYOND HYD COUPLERS, 4 REAR REMOTES, 2 M/M VALVES, 2X110MM REAR HYD LIFT RAMS, FRONT LINKAGE WITH 1 PR FRONT COUPLERS, PNEU TRAILER BRAKES, 600/70R30 & 710/70R42

**CASE IH TRACTOR** 

Stock number: 41033066

Year: 2024

Hours: 497

Condition: Excellent

Status: New

Reg No: AK24 KUC