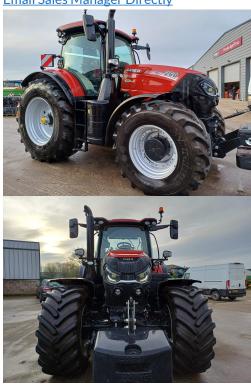

CASE PUMA CVX260 HOURS: 497

**STOCK NUMBER: 41033066** 

All prices shown are exclusive of VAT.

## **PRODUCT DESCRIPTION**

\*\*EX DEMO\*\* \*\*IN STOCK\*\* 50KPH, REAR PTO, HD REAR AXLE, ACCUGUIDE READY, SUSPENDED CLASS 4.5R FRONT AXLE WITH BRAKES, 170L/MIN HYD PUMP, POWER BEYOND HYD COUPLERS, 4 REAR REMOTES, 2 M/M VALVES, 2X110MM REAR HYD LIFT RAMS, FRONT LINKAGE WITH 1 PR FRONT COUPLERS, PNEU TRAILER BRAKES, 600/70R30 & 710/70R42

**CASE IH TRACTOR** 

Stock number: 41033066

Year: 2024

Hours: 497

Condition: Excellent

Status: New

Reg No: AK24 KUC