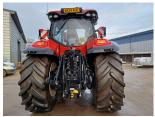

CASE PUMA CVX260 HOURS: 497

**STOCK NUMBER: 41033066** 

All prices shown are exclusive of VAT.

## **PRODUCT DESCRIPTION**

\*\*EX DEMO\*\* \*\*IN STOCK\*\* 50KPH, REAR PTO, HD REAR AXLE, ACCUGUIDE READY, SUSPENDED CLASS 4.5R FRONT AXLE WITH BRAKES, 170L/MIN HYD PUMP, POWER BEYOND HYD COUPLERS, 4 REAR REMOTES, 2 M/M VALVES, 2X110MM REAR HYD LIFT RAMS, FRONT LINKAGE WITH 1 PR FRONT COUPLERS, PNEU TRAILER BRAKES, 600/70R30 & 710/70R42

**CASE IH TRACTOR** 

Stock number: 41033066

Year: 2024

Hours: 497

Condition: Excellent

Status: New

Reg No: AK24 KUC