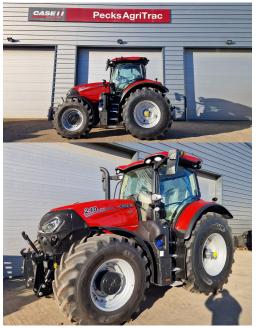

## CASE PUMA CVX240 HOURS: 0 STOCK NUMBER: 11031347

All prices shown are exclusive of VAT.

Email Sales Manager Directly

SKU: 202311031347 Price: POA Stock: N/A

## **PRODUCT DESCRIPTION**

\*\*IN STOCK\*\* ACCUGUIDE COMPLETE, POWER BEYOND, 4 PREMIUM SPEAKERS & SUBWOOFER, EXTERNAL AIR LINE WITH BLOW OFF GUN, MONITOR BRACKET, ADVANCED JOYSTICK, FRONT HOOD MOUNTED CAMERA, ABS SIGNAL SOCKET

CASE IH TRACTOR

Stock number: 11031347

Year: 2023

Hours: 0

**Condition: Excellent** 

Status: New

Reg No:

Depot Location: G & J PECK LTD ELSOM WAY,WARDENTREE PARK,PINCHBECK,SPALDING PE11 3JG Telephone: 01775 724343