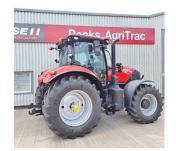

## CASE PUMA CVX165 HOURS: 15 STOCK NUMBER: 31030980

All prices shown are exclusive of VAT.

## **PRODUCT DESCRIPTION**

EX HIRE. \*\*IN STOCK\*\*. ON 540/65R28 ADJ, 4 ELEC REAR REMOTES, 2 M/M VALVES, HIGH MOUNT HEADLIGHTS, REAR BAR AXLE 98", 14 LED WORKLIGHTS, ELEC JOYSTICK, DELUXE COMFORT PACK, FRONT LINKAGE & 1 PR COUPLERS, ACCUGUIDE COMPLETE, LOW PRESSUE RETURN COUPLER & POWER BEYOND COUPLERS

### CASE IH TRACTOR

Stock number: 31030980

Year: 2023

Hours: 15

Condition: Excellent

Status: New

Reg No:

Depot Location: G & J PECK LTD ELSOM WAY,WARDENTREE PARK,PINCHBECK,SPALDING PE11 3JG Telephone: 01775 724343