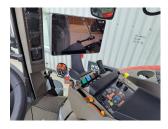

## **PRODUCT DESCRIPTION**

EX HIRE. \*\*IN STOCK\*\*. ON 540/65R28 ADJ, 4 ELEC REAR REMOTES, 2 M/M VALVES, HIGH MOUNT HEADLIGHTS, REAR BAR AXLE 98", 14 LED WORKLIGHTS, ELEC JOYSTICK, DELUXE COMFORT PACK, FRONT LINKAGE & 1 PR COUPLERS, ACCUGUIDE COMPLETE, LOW PRESSUE RETURN COUPLER & POWER BEYOND COUPLERS