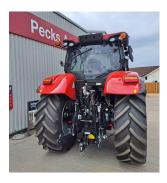

## CASE PUMA CVX165 HOURS: 15 STOCK NUMBER: 31030980

All prices shown are exclusive of VAT.

## **PRODUCT DESCRIPTION**

EX HIRE. \*\*IN STOCK\*\*. ON 540/65R28 ADJ, 4 ELEC REAR REMOTES, 2 M/M VALVES, HIGH MOUNT HEADLIGHTS, REAR BAR AXLE 98", 14 LED WORKLIGHTS, ELEC JOYSTICK, DELUXE COMFORT PACK, FRONT LINKAGE & 1 PR COUPLERS, ACCUGUIDE COMPLETE, LOW PRESSUE RETURN COUPLER & POWER BEYOND COUPLERS

### CASE IH TRACTOR

Stock number: 31030980

Year: 2023

Hours: 15

Condition: Excellent

Status: New

Reg No:

Depot Location: G & J PECK LTD ELSOM WAY,WARDENTREE PARK,PINCHBECK,SPALDING PE11 3JG Telephone: 01775 724343