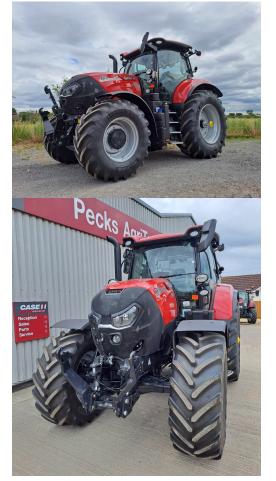

## CASE PUMA CVX165 HOURS: 15 STOCK NUMBER: 31030980

All prices shown are exclusive of VAT.

## **PRODUCT DESCRIPTION**

EX HIRE. \*\*IN STOCK\*\*. ON 540/65R28 ADJ, 4 ELEC REAR REMOTES, 2 M/M VALVES, HIGH MOUNT HEADLIGHTS, REAR BAR AXLE 98", 14 LED WORKLIGHTS, ELEC JOYSTICK, DELUXE COMFORT PACK, FRONT LINKAGE & 1 PR COUPLERS, ACCUGUIDE COMPLETE, LOW PRESSUE RETURN COUPLER & POWER BEYOND COUPLERS

### CASE IH TRACTOR

Stock number: 31030980

Year: 2023

Hours: 15

Condition: Excellent

Status: New

Reg No:

Depot Location: G & J PECK LTD ELSOM WAY,WARDENTREE PARK,PINCHBECK,SPALDING PE11 3JG Telephone: 01775 724343