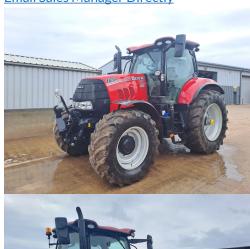

**CASE PUMA 165 MC** 

YEAR: 2019 HOURS: 1921

**STOCK NUMBER: 41032688** 

All prices shown are exclusive of VAT.

**Email Sales Manager Directly** 

**SKU:** 201941032688

Price: £65,000 Stock: N/A

CASE IH TRACTOR

Stock number: 41032688

Year: 2019

Hours: 1921

Condition: Very Good

Status: Used

Reg No: AE19 DNO