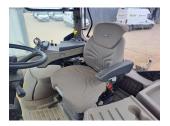

## **PRODUCT DESCRIPTION**

FULL POWERSHIFT, 4 ELEC REAR REMOTES, 2 MID MOUNT REMOTES, 4WD AXLE, 98" BAR AXLE, HEATED ELEC ADJ TELESCOPIC MIRRORS, ELEC JOYSTICK, ELEC PARK LOCK, FRONT LINKAGE, ON 540/65R28 ADJ RIMS

CASE IH TRACTOR

Stock number: 41032688

Year: 2019

Hours: 1921

Condition: Very Good

Status: Used

Reg No: AE19 DNO