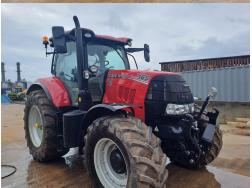

**CASE PUMA 165 MC** 

YEAR: 2019 HOURS: 1921

**STOCK NUMBER: 41032688** 

All prices shown are exclusive of VAT.

**Email Sales Manager Directly** 

**SKU:** 201941032688

Price: £65,000 Stock: N/A

CASE IH TRACTOR

Stock number: 41032688

Year: 2019

Hours: 1921

Condition: Very Good

Status: Used

Reg No: AE19 DNO