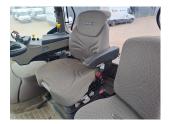

## **PRODUCT DESCRIPTION**

FULL POWERSHIFT, 4 ELEC REAR REMOTES, 2 MID MOUNT REMOTES, 4WD AXLE, 98" BAR AXLE, HEATED ELEC ADJ TELESCOPIC MIRRORS, ELEC JOYSTICK, ELEC PARK LOCK, FRONT LINKAGE, ON 540/65R28 ADJ RIMS