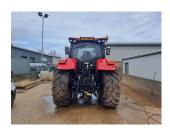

## **PRODUCT DESCRIPTION**

FULL POWERSHIFT, 4 ELEC REAR REMOTES, 2 MID MOUNT REMOTES, 4WD AXLE, 98" BAR AXLE, HEATED ELEC ADJ TELESCOPIC MIRRORS, ELEC JOYSTICK, ELEC PARK LOCK, FRONT LINKAGE, ON 540/65R28 ADJ RIMS