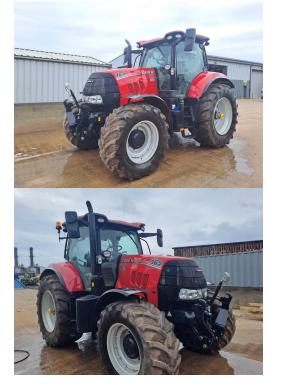

## CASE PUMA 165 MC YEAR: 2019 HOURS: 1818 STOCK NUMBER: 41032688

All prices shown are exclusive of VAT.

Email Sales Manager Directly

SKU: 201941032688 Price: £65,000 Stock: N/A

## **PRODUCT DESCRIPTION**

FULL POWERSHIFT, 4 ELEC REAR REMOTES, 2 MID MOUNT REMOTES, 4WD AXLE,98" BAR AXLE, HEATED ELEC ADJ TELESCOPIC MIRRORS, ELEC JOYSTICK, ELEC PARK LOCK, FRONT LINKAGE, ON 540/65R28 ADJ RIMS

CASE IH TRACTOR

Stock number: 41032688

Year: 2019

Hours: 1818

Condition: Very Good

Status: Used

Reg No: AE19 DNO

Depot Location: G & J PECK LTD ELSOM WAY,WARDENTREE PARK,PINCHBECK,SPALDING PE11 3JG Telephone: 01775 724343