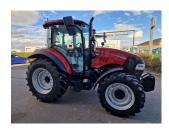

**CASE FARMALL 120C HOURS: 6** 

**STOCK NUMBER: 41030706** 

All prices shown are exclusive of VAT.

**Email Sales Manager Directly** 

**SKU:** 202341030706

Price: £51,000 Stock: N/A

## **PRODUCT DESCRIPTION**

\*\*IN STOCK\*\* 3 REAR REMOTES, DYN FRONT FENDERS, FRONT WEIGHT CARRIER, 3 SPEED PTO 540/540E/1000, ELECTRO HYD REAR DIFF LOCK, CLASS 1.0 HD FRONT AXLE, 4WD, 3.6L STAGE V FPT ENGINE WITH CONSTANT ENGINE SPEED, 8 WORKLIGHTS + 2 HIGH MOUNT HEADLAMPS, MECH DRAFT CONTROL, CLOTH SEAT & AIR SUSP

CASE IH TRACTOR

Stock number: 41030706

Year: 2023

Hours: 6

Condition: Excellent

Status: New

Reg No: