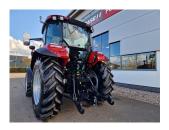

**CASE FARMALL 120C HOURS: 6** 

**STOCK NUMBER: 41030706** 

All prices shown are exclusive of VAT.

**Email Sales Manager Directly** 

**SKU:** 202341030706

Price: £51,000 Stock: N/A

## **PRODUCT DESCRIPTION**

\*\*IN STOCK\*\* 3 REAR REMOTES, DYN FRONT FENDERS, FRONT WEIGHT CARRIER, 3 SPEED PTO 540/540E/1000, ELECTRO HYD REAR DIFF LOCK, CLASS 1.0 HD FRONT AXLE, 4WD, 3.6L STAGE V FPT ENGINE WITH CONSTANT ENGINE SPEED, 8 WORKLIGHTS + 2 HIGH MOUNT HEADLAMPS, MECH DRAFT CONTROL, CLOTH SEAT & AIR SUSP

CASE IH TRACTOR

Stock number: 41030706

Year: 2023

Hours: 6

Condition: Excellent

Status: New

Reg No: