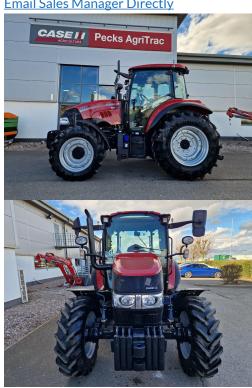

**CASE FARMALL 120C HOURS: 6** 

**STOCK NUMBER: 41030706** 

All prices shown are exclusive of VAT.

**Email Sales Manager Directly** 

**SKU:** 202341030706

Price: £51,000 Stock: N/A

## **PRODUCT DESCRIPTION**

\*\*IN STOCK\*\* 3 REAR REMOTES, DYN FRONT FENDERS, FRONT WEIGHT CARRIER, 3 SPEED PTO 540/540E/1000, ELECTRO HYD REAR DIFF LOCK, CLASS 1.0 HD FRONT AXLE, 4WD, 3.6L STAGE V FPT ENGINE WITH CONSTANT ENGINE SPEED, 8 WORKLIGHTS + 2 HIGH MOUNT HEADLAMPS, MECH DRAFT CONTROL, CLOTH SEAT & AIR SUSP

CASE IH TRACTOR

Stock number: 41030706

Year: 2023

Hours: 6

Condition: Excellent

Status: New

Reg No: