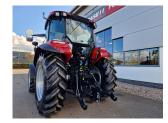

## CASE FARMALL 120C HOURS: 6 STOCK NUMBER: 41030706

All prices shown are exclusive of VAT.

Email Sales Manager Directly

SKU: 202341030706 Price: POA Stock: N/A

## **PRODUCT DESCRIPTION**

\*\*IN STOCK\*\* 3 REAR REMOTES, DYN FRONT FENDERS, FRONT WEIGHT CARRIER, 3 SPEED PTO 540/540E/1000, ELECTRO HYD REAR DIFF LOCK, CLASS 1.0 HD FRONT AXLE, 4WD, 3.6L STAGE V FPT ENGINE WITH CONSTANT ENGINE SPEED, 8 WORKLIGHTS + 2 HIGH MOUNT HEADLAMPS, MECH DRAFT CONTROL, CLOTH SEAT & AIR SUSP

CASE IH TRACTOR

Stock number: 41030706

Year: 2023

Hours: 6

**Condition: Excellent** 

Status: New

Reg No:

Depot Location: G & J PECK LTD ELSOM WAY,WARDENTREE PARK,PINCHBECK,SPALDING PE11 3JG Telephone: 01775 724343