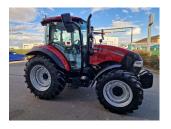

## CASE FARMALL 120C HOURS: 6 STOCK NUMBER: 41030706

All prices shown are exclusive of VAT.

Email Sales Manager Directly

SKU: 202341030706 Price: POA Stock: N/A

## **PRODUCT DESCRIPTION**

\*\*IN STOCK\*\* 3 REAR REMOTES, DYN FRONT FENDERS, FRONT WEIGHT CARRIER, 3 SPEED PTO 540/540E/1000, ELECTRO HYD REAR DIFF LOCK, CLASS 1.0 HD FRONT AXLE, 4WD, 3.6L STAGE V FPT ENGINE WITH CONSTANT ENGINE SPEED, 8 WORKLIGHTS + 2 HIGH MOUNT HEADLAMPS, MECH DRAFT CONTROL, CLOTH SEAT & AIR SUSP

CASE IH TRACTOR

Stock number: 41030706

Year: 2023

Hours: 6

**Condition: Excellent** 

Status: New

Reg No:

Depot Location: G & J PECK LTD ELSOM WAY,WARDENTREE PARK,PINCHBECK,SPALDING PE11 3JG Telephone: 01775 724343