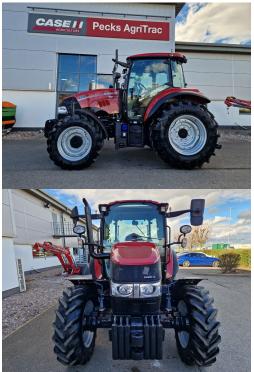

## CASE FARMALL 120C HOURS: 6 STOCK NUMBER: 41030706

All prices shown are exclusive of VAT.

Email Sales Manager Directly

SKU: 202341030706 Price: POA Stock: N/A

## **PRODUCT DESCRIPTION**

\*\*IN STOCK\*\* 3 REAR REMOTES, DYN FRONT FENDERS, FRONT WEIGHT CARRIER, 3 SPEED PTO 540/540E/1000, ELECTRO HYD REAR DIFF LOCK, CLASS 1.0 HD FRONT AXLE, 4WD, 3.6L STAGE V FPT ENGINE WITH CONSTANT ENGINE SPEED, 8 WORKLIGHTS + 2 HIGH MOUNT HEADLAMPS, MECH DRAFT CONTROL, CLOTH SEAT & AIR SUSP

CASE IH TRACTOR

Stock number: 41030706

Year: 2023

Hours: 6

**Condition: Excellent** 

Status: New

Reg No:

Depot Location: G & J PECK LTD ELSOM WAY,WARDENTREE PARK,PINCHBECK,SPALDING PE11 3JG Telephone: 01775 724343