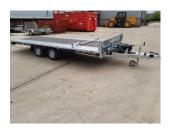

## **PRODUCT DESCRIPTION**

USED AGRIMARK TWIN AXLE CONNECT TRAILER COMPLETE WITH WHEEL CHOCK, STORAGE TRAY IN DECK, HEAD BOARD, LED LAMPS, 2.35M LOADING RAMPS, MANUAL WINCH, HYDRAULIC TILT BED.

3500KG FLAT BED