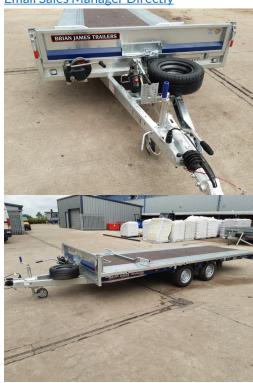

## **PRODUCT DESCRIPTION**

USED AGRIMARK TWIN AXLE CONNECT TRAILER COMPLETE WITH WHEEL CHOCK, STORAGE TRAY IN DECK, HEAD BOARD, LED LAMPS, 2.35M LOADING RAMPS, MANUAL WINCH, HYDRAULIC TILT BED.

3500KG FLAT BED