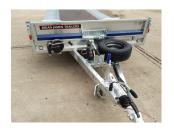

## **PRODUCT DESCRIPTION**

USED AGRIMARK TWIN AXLE CONNECT TRAILER COMPLETE WITH WHEEL CHOCK, STORAGE TRAY IN DECK, HEAD BOARD, LED LAMPS, 2.35M LOADING RAMPS, MANUAL WINCH, HYDRAULIC TILT BED.

3500KG FLAT BED