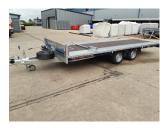

## **PRODUCT DESCRIPTION**

USED AGRIMARK TWIN AXLE CONNECT TRAILER COMPLETE WITH WHEEL CHOCK, STORAGE TRAY IN DECK, HEAD BOARD, LED LAMPS, 2.35M LOADING RAMPS, MANUAL WINCH, HYDRAULIC TILT BED.

3500KG FLAT BED