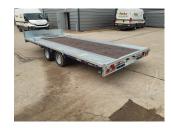

## **PRODUCT DESCRIPTION**

USED AGRIMARK TWIN AXLE CONNECT TRAILER COMPLETE WITH WHEEL CHOCK, STORAGE TRAY IN DECK, HEAD BOARD, LED LAMPS, 2.35M LOADING RAMPS, MANUAL WINCH, HYDRAULIC TILT BED.

3500KG FLAT BED