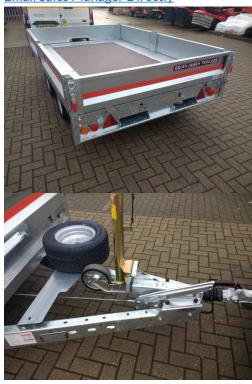

### **PRODUCT DESCRIPTION**

USED TWIN AXLE 10" WHEELS 2.8M X 1.88M 2700KG CAST STEEL COUPLING HEAD WITH INTEGRAL LOCK HEADBOARD DROPSIDE TAILBOARD DROPSIDE WITH REMOVABLE POSTS SPARE WHEEL AND MOUNTING BRACKET 12V FILAMENT LAMPS

TWIN AXLE 2700KG

Stock number: 11028211

Year: 0

Hours: 0

Condition: Excellent

Status: New

Reg No: