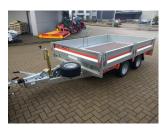

### **PRODUCT DESCRIPTION**

USED TWIN AXLE 10" WHEELS 2.8M X 1.88M 2700KG CAST STEEL COUPLING HEAD WITH INTEGRAL LOCK HEADBOARD DROPSIDE TAILBOARD DROPSIDE WITH REMOVABLE POSTS SPARE WHEEL AND MOUNTING BRACKET 12V FILAMENT LAMPS

TWIN AXLE 2700KG

Stock number: 11028211

Year: 0

Hours: 0

Condition: Excellent

Status: New

Reg No: