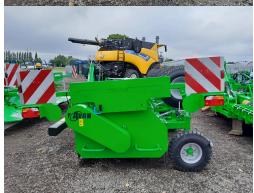

## **PRODUCT DESCRIPTION**

\*\*IN STOCK\*\* 6 ROW FOLDABLE HAULM TOPPER, 1000RPM GEARBOX, GEARBOX FRONT/BACK MOUNTING, DOUBLE 3 POINT LINKAGE, 6 DEPTH CONTROL WHEELS, 1320RPM ON ROTOR, 4X90 MOUNTED IN FOLDABLE FRAME IN BACK + 2X90 IN FRONT, COUNTERPROFILES MOUNTED IN HOOD FOR EFFICIENT TOPPING

**AVR HAULM TOPPER** 

Stock number: 41031277

Year: 2023

Hours: 0

Condition: Excellent

Status: New

Reg No: