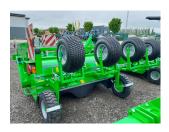

## **PRODUCT DESCRIPTION**

\*\*IN STOCK\*\* 6 ROW FOLDABLE HAULM TOPPER, 1000RPM GEARBOX, GEARBOX FRONT/BACK MOUNTING, DOUBLE 3 POINT LINKAGE, 6 DEPTH CONTROL WHEELS, 1320RPM ON ROTOR, 4X90 MOUNTED IN FOLDABLE FRAME IN BACK + 2X90 IN FRONT, COUNTERPROFILES MOUNTED IN HOOD FOR EFFICIENT TOPPING

**AVR HAULM TOPPER** 

Stock number: 41031277

Year: 2023

Hours: 0

Condition: Excellent

Status: New

Reg No: