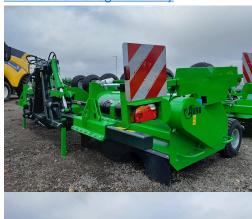

## **PRODUCT DESCRIPTION**

\*\*IN STOCK\*\* 6 ROW FOLDABLE HAULM TOPPER, 1000RPM GEARBOX, GEARBOX FRONT/BACK MOUNTING, DOUBLE 3 POINT LINKAGE, 6 DEPTH CONTROL WHEELS, 1320RPM ON ROTOR, 4X90 MOUNTED IN FOLDABLE FRAME IN BACK + 2X90 IN FRONT, COUNTERPROFILES MOUNTED IN HOOD FOR EFFICIENT TOPPING

**AVR HAULM TOPPER** 

Stock number: 41031277

Year: 2023

Hours: 0

Condition: Excellent

Status: New

Reg No: