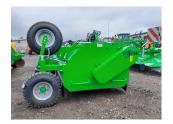

## **PRODUCT DESCRIPTION**

\*\*IN STOCK\*\* 6 ROW FOLDABLE HAULM TOPPER, 1000RPM GEARBOX, GEARBOX FRONT/BACK MOUNTING, DOUBLE 3 POINT LINKAGE, 6 DEPTH CONTROL WHEELS, 1320RPM ON ROTOR, 4X90 MOUNTED IN FOLDABLE FRAME IN BACK + 2X90 IN FRONT, COUNTERPROFILES MOUNTED IN HOOD FOR EFFICIENT TOPPING

**AVR HAULM TOPPER** 

Stock number: 41031277

Year: 2023

Hours: 0

Condition: Excellent

Status: New

Reg No: