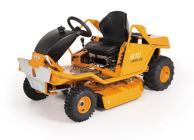

## **PRODUCT DESCRIPTION**

AS915 SHERPA 2WD BRUSHCUTTER MOWER HYDROSTATIC FORWARD AND REVERSE TRANSMISSION 2 WHEEL DRIVE 90CM SURFING CUTTER DECK LONCIN ENGINE

SHERPA LOCIN 2WD

Stock number: 11032832

Year:0