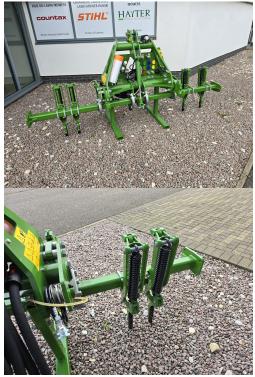

## **PRODUCT DESCRIPTION**

MOUNTED WHEEL MARK ERADICATOR \*\* DUE IN SUMMER 2024\*\* \*\* EX DEMO\*\*

AMAZONE

Stock number: 41033076

Year: 0

Hours: 0

Condition: Average

Status: New