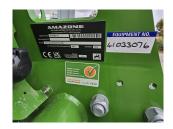

## AMAZONE WHEEL MARK HOURS: 0 STOCK NUMBER: 41033076

All prices shown are exclusive of VAT.

## **PRODUCT DESCRIPTION**

MOUNTED WHEEL MARK ERADICATOR \*\* DUE IN SUMMER 2024\*\* \*\* EX DEMO\*\*

AMAZONE

Stock number: 41033076

Year: 0

Hours: 0

Condition: Average

Status: New