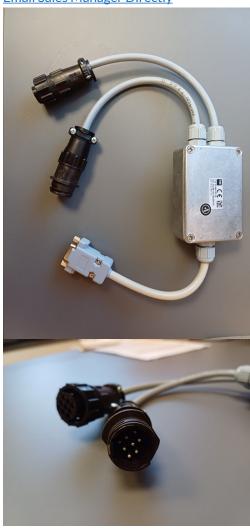

## AMAZONE SCU-L ADAPTOR HOURS: 0

**STOCK NUMBER: 61033839** 

All prices shown are exclusive of VAT.

**Email Sales Manager Directly** 

**SKU:** 061033839 **Price:** £900 **Stock:** N/A

## PRODUCT DESCRIPTION

**AMAZONE** 

| Stock number: 61033839                   |
|------------------------------------------|
| Year: 0                                  |
| Hours: 0                                 |
| Condition: Average                       |
| Status: New                              |
| Reg No:                                  |
|                                          |
|                                          |
| Depot Location:                          |
| G & J PECK LTD                           |
| 90 LANCASTER WAY BUSINESS PARK,ELY,CAMBS |
| CB6 3NX                                  |
| Telephone: 01353 664515                  |
|                                          |
| Sales Manager:                           |
| RICHARD KING                             |
| 01353 664515                             |
| Email Sales Manager Directly             |
| All prices shown are exclusive of VAT.   |
|                                          |