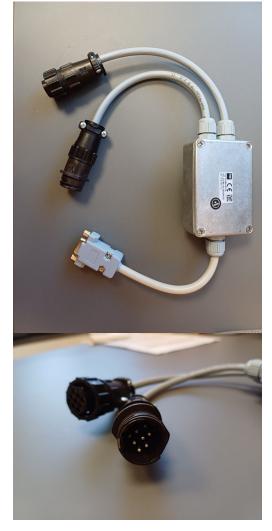

## AMAZONE SCU-L ADAPTOR HOURS: 0 STOCK NUMBER: 61033839

All prices shown are exclusive of VAT.

## **PRODUCT DESCRIPTION**

THE SCU-LADAPTER ALLOWS THE ADDITIONAL CONNECTION OF DEVICES SUCH AS A THIRD PARTY "N SENSOR"

#### TO AN AMATRON 4 CONTROL BOX

AMAZONE

Stock number: 61033839

Year: 0

Hours: 0

Condition: Average

Status: New

Reg No: