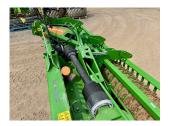

## **PRODUCT DESCRIPTION**

KG6002-2 MOUNTED ROTARY CULTIVATOR C/W 600 TOOTH PACKER, OIL COOLER, MANUALN WORKING DEPTH ADJUSTMENT, ON GRIP SUPER TINES, UNIVERSAL JOINT SHAFT B&P SFT-SH 1 3/8" 810MM 21 SPLINE