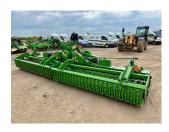

## **PRODUCT DESCRIPTION**

KG6002-2 MOUNTED ROTARY CULTIVATOR C/W 600 TOOTH PACKER, OIL COOLER, MANUALN WORKING DEPTH ADJUSTMENT, ON GRIP SUPER TINES, UNIVERSAL JOINT SHAFT B&P SFT-SH 1 3/8" 810MM 21 SPLINE

AMAZONE CULTIVATOR

Stock number: 21033836

Year: 2023

Hours: 0

Condition: New

Status: New

Reg No: