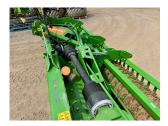

## **PRODUCT DESCRIPTION**

KG6002-2 MOUNTED ROTARY CULTIVATOR C/W 600 TOOTH PACKER, OIL COOLER, MANUALN WORKING DEPTH ADJUSTMENT, ON GRIP SUPER TINES, UNIVERSAL JOINT SHAFT B&P SFT-SH 1 3/8" 810MM 21 SPLINE