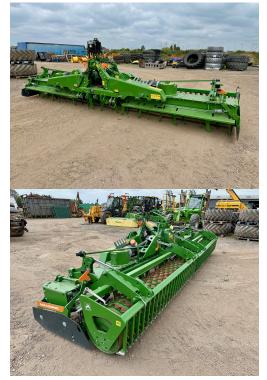

## **PRODUCT DESCRIPTION**

KG6002-2 MOUNTED ROTARY CULTIVATOR C/W 600 TOOTH PACKER, OIL COOLER, MANUALN WORKING DEPTH ADJUSTMENT, ON GRIP SUPER TINES, UNIVERSAL JOINT SHAFT B&P SFT-SH 1 3/8" 810MM 21 SPLINE

AMAZONE CULTIVATOR

Stock number: 21033836

Year: 2023

Hours: 0

Condition: New

Status: New

Reg No:

Depot Location: G & J PECK LTD ELSOM WAY,WARDENTREE PARK,PINCHBECK,SPALDING PE11 3JG Telephone: 01775 724343