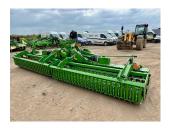

## **PRODUCT DESCRIPTION**

KG6002-2 MOUNTED ROTARY CULTIVATOR C/W 600 TOOTH PACKER, OIL COOLER, MANUALN WORKING DEPTH ADJUSTMENT, ON GRIP SUPER TINES, UNIVERSAL JOINT SHAFT B&P SFT-SH 1 3/8" 810MM 21 SPLINE

AMAZONE CULTIVATOR

Stock number: 21033836

Year: 2023

Hours: 0

Condition: New

Status: New

Reg No:

Depot Location: G & J PECK LTD ELSOM WAY,WARDENTREE PARK,PINCHBECK,SPALDING PE11 3JG Telephone: 01775 724343