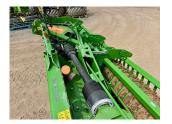

## **PRODUCT DESCRIPTION**

KG6002-2 MOUNTED ROTARY CULTIVATOR C/W 600 TOOTH PACKER, OIL COOLER, MANUALN WORKING DEPTH ADJUSTMENT, ON GRIP SUPER TINES, UNIVERSAL JOINT SHAFT B&P SFT-SH 1 3/8" 810MM 21 SPLINE