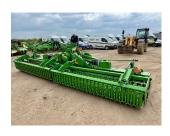

## **PRODUCT DESCRIPTION**

KG6002-2 MOUNTED ROTARY CULTIVATOR C/W 600 TOOTH PACKER, OIL COOLER, MANUALN WORKING DEPTH ADJUSTMENT, ON GRIP SUPER TINES, UNIVERSAL JOINT SHAFT B&P SFT-SH 1 3/8" 810MM 21 SPLINE

AMAZONE CULTIVATOR

Stock number: 21033836

Year: 2023

Hours: 0

Condition: New

Status: New

Reg No: