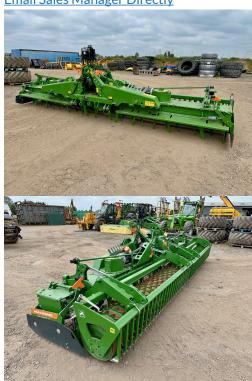

## **PRODUCT DESCRIPTION**

KG6002-2 MOUNTED ROTARY CULTIVATOR C/W 600 TOOTH PACKER, OIL COOLER, MANUALN WORKING DEPTH ADJUSTMENT, ON GRIP SUPER TINES, UNIVERSAL JOINT SHAFT B&P SFT-SH 1 3/8" 810MM 21 SPLINE

AMAZONE CULTIVATOR

Stock number: 21033836

Year: 2023

Hours: 0

Condition: New

Status: New

Reg No: